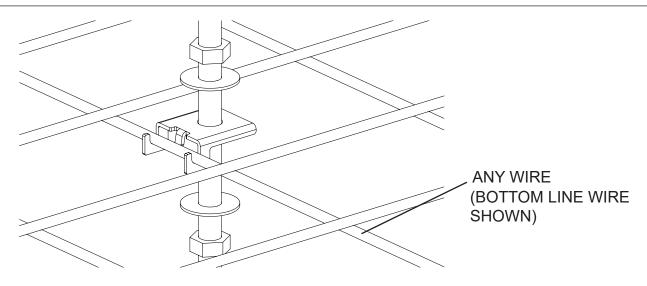

TYPICAL LOCATION IS ANY SIDE LINE WIRE BUT THIS CAN BE AP-PLIED TO ANY LINE WIRE (PARALLEL WITH THE BASKET).

For Technical Support: www.panduit.com/resources/install\_maintain.asp

USE ONLY 1/2" OR 12MM THREADED ROD WITH THE TRAPEZE SUPPORT BRACKET.