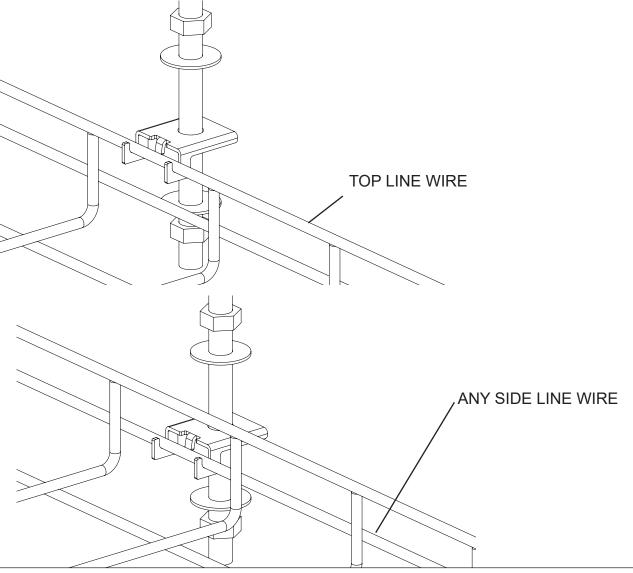

TYPICAL LOCATION IS ANY SIDE LINE WIRE BUT THIS CAN BE AP-PLIED TO ANY LINE WIRE (PARALLEL WITH THE BASKET).

For Technical Support: www.panduit.com/resources/install\_maintain.asp

USE ONLY 1/2" OR 12MM THREADED ROD WITH THE TRAPEZE SUPPORT BRACKET.