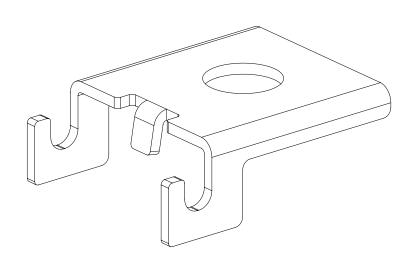

## PANDUIT WIRE BASKET TRAPEZE SUPPORT BRACKET

Part Numbers: PWBTSB\*\*

©Panduit Corp. 2020 INSTALLATION INSTRUCTIONS FS175

THREADED ROD, WASHERS, AND NUTS NOT INCLUDED.
PART NUMBER INCLUDES 50 PIECES TRAPEZE SUPPORT BRACKETS.