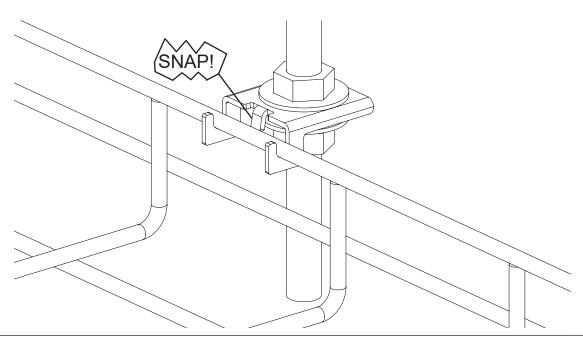

## PANDUIT WIRE BASKET TRAPEZE SUPPORT BRACKET

Part Numbers: PWBTSB\*\*

©Panduit Corp. 2020 INSTALLATION INSTRUCTIONS FS175



THREADED ROD, WASHERS, AND NUTS NOT INCLUDED.
PART NUMBER INCLUDES 50 PIECES TRAPEZE SUPPORT BRACKETS.

TYPICAL LOCATION IS ANY SIDE LINE WIRE BUT THIS CAN BE AP-PLIED TO ANY LINE WIRE (PARALLEL WITH THE BASKET).



For Technical Support: www.panduit.com/resources/install\_maintain.asp



USE ONLY 1/2" OR 12MM THREADED ROD WITH THE TRAPEZE SUPPORT BRACKET.

BEST PRACTICE RECOMMENDATION IS TO USE A THREADED ROD COVER (TRC18FR-X20Y) \*SOLD SEPARATELY.

LOAD NOT TO EXCEED 250 LBS. PER PWBTSB\*\*

SPECIFIC APPLICATIONS OR LOAD CONDITIONS CAN VARY AND MAY REQUIRE ADDITIONAL SUPPORTS OR PLACEMENT ADJUSTMENTS TO ACCOMMODATE ACTUAL INSTALLATION NEEDS.



For Instructions in Local Languages and Technical Support: http://www.panduit.com/resources/install\_maintain.asp PADUIT www.panduit.com

Page 2 of 2

E-mail: techsupport@panduit.com Phone: 866-405-6654

Rev. 01