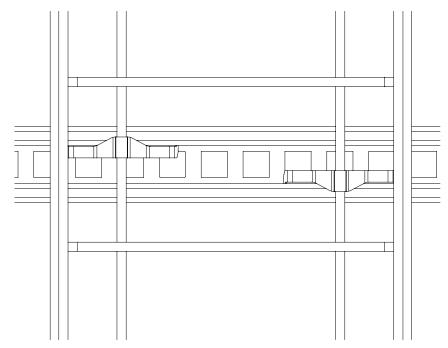

## **INSTALLATION INSTRUCTIONS**

FS176

KIT INCLUDES 50 PIECES.

USE FINGER TO PUT ONE SIDE IN FIRST AND PRESS THE OTHER SIDE DOWN AND ROTATE INTO PLACE.

STRUT CLIP INSTALLED IN PAIRS. ONLY 2 UNITS OF CLIPS ARE REQUIRED REGARDLESS OF THE PATHWAY SIZE.

LOAD NOT TO EXCEED 136 LBS. PER SET OF PWBSCEZ.