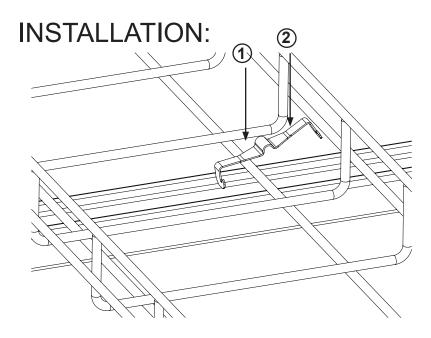

## **INSTALLATION INSTRUCTIONS**

FS176

KIT INCLUDES 50 PIECES.

USE FINGER TO PUT ONE SIDE IN FIRST AND PRESS THE OTHER SIDE DOWN AND ROTATE INTO PLACE.

STRUT CLIP INSTALLED IN PAIRS. ONLY 2 UNITS OF CLIPS ARE REQUIRED REGARDLESS OF THE PATHWAY SIZE.

LOAD NOT TO EXCEED 136 LBS. PER SET OF PWBSCEZ.