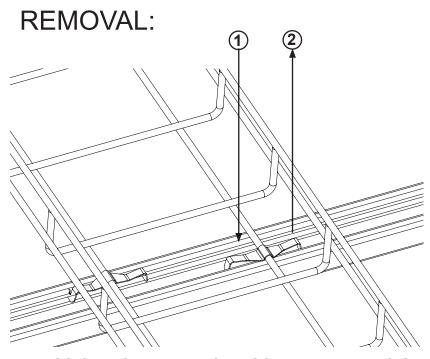

## REPEAT FOR 2ND WIRE AS SHOWN.

THE SECOND CLIP IS INSTALLED ORIENTATED FACING THE OPPOSITE WAY AS SHOWN.

PRESS ON 1 SIDE AND USE A SCREWDRIVER TO SWITCH STRUT CLIP OFF,

For Instructions in Local Languages and Technical Support: http://www.panduit.com/resources/install\_maintain.asp