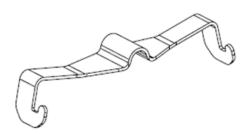

## PANDUIT WIRE BASKET STRUT CLIP KIT

Part Numbers: PWBSCEZ

©Panduit Corp. 2021

## **INSTALLATION INSTRUCTIONS**

FS176

KIT INCLUDES 50 PIECES.

USE FINGER TO PUT ONE SIDE IN FIRST AND PRESS THE OTHER SIDE DOWN AND ROTATE INTO PLACE.

STRUT CLIP INSTALLED IN PAIRS. ONLY 2 UNITS OF CLIPS ARE REQUIRED REGARDLESS OF THE PATHWAY SIZE.