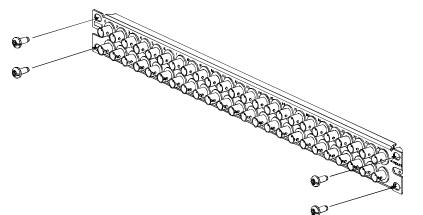

## INSTALLATION

1. Align the #12-24 screws (enclosed) with the slots on the patch panel.

2. Align screws with desired holes on rack.

| WO                                                     | RLDWIDE SUBSIDIARIES AND SALES OFFIC     | ES                                                        |
|--------------------------------------------------------|------------------------------------------|-----------------------------------------------------------|
|                                                        | NETWORK CONNECTIVITY GROUP               |                                                           |
| 10500 West 167th Street<br>Orland Park, Illinois 60467 | Phone: 866-405-6654<br>Fax: 708-444-6993 | E-mail: info@panduit.com<br>Web site: www.panduit.com/ncg |
|                                                        |                                          |                                                           |