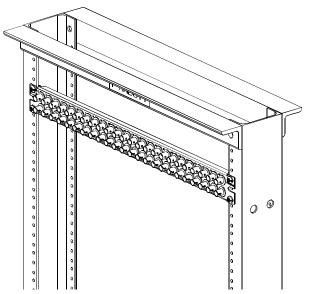

## INSTALLATION

1. Align the #12-24 screws (enclosed) with the slots on the patch panel.

2. Align screws with desired holes on rack.

| WO                                                     | RLDWIDE SUBSIDIARIES AND SALES OFFIC     | ES                                                        |
|--------------------------------------------------------|------------------------------------------|-----------------------------------------------------------|
|                                                        | NETWORK CONNECTIVITY GROUP               |                                                           |
| 10500 West 167th Street<br>Orland Park, Illinois 60467 | Phone: 866-405-6654<br>Fax: 708-444-6993 | E-mail: info@panduit.com<br>Web site: www.panduit.com/ncg |
|                                                        |                                          |                                                           |