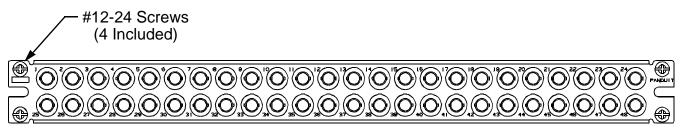

## 48 PORT 75 OHM BNC PATCH PANEL

PART NUMBER: CP48BNCBL

## INSTALLATION

1. Align the #12-24 screws (enclosed) with the slots on the patch panel.

2. Align screws with desired holes on rack.

| WO                                                     | RLDWIDE SUBSIDIARIES AND SALES OFFIC     | ES                                                        |
|--------------------------------------------------------|------------------------------------------|-----------------------------------------------------------|
|                                                        | NETWORK CONNECTIVITY GROUP               |                                                           |
| 10500 West 167th Street<br>Orland Park, Illinois 60467 | Phone: 866-405-6654<br>Fax: 708-444-6993 | E-mail: info@panduit.com<br>Web site: www.panduit.com/ncg |
|                                                        |                                          |                                                           |