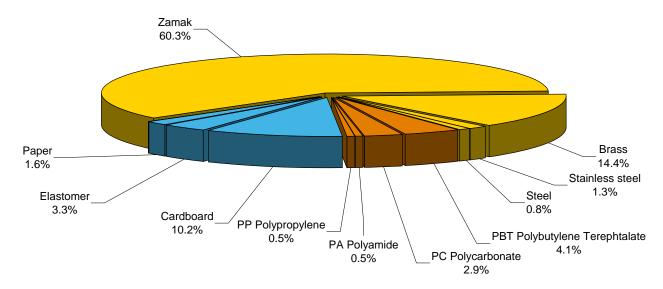

### **Constituent materials**

The mass of the product range is from 109 g and 124 g including packaging. It is 124 g for the 9001K3LR. The constituent materials are distributed as follows: