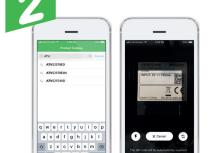

# Scan or enter your commercial reference number

- Tap on the catalog bar search.
- Use the built-in barcode & QR code scanner, or simply type the reference number available on the product label.