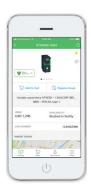

# Activate your product warranty! [2]

- Tap on "Register Asset" and follow the instructions.
- Validate product details and approve its information.
- · Receive updates and the latest news about your product.