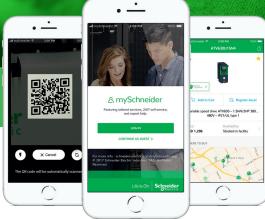

access to expert help.

Download the mySchneider App!

# Connect to Schneider Electric's digital hub! mySchneider, the must-have mobile app for every customer.

Discover the mySchneider app which offers tailored services, 24/7 access to our catalog, expert support, and product information.

## Download mySchneider

- · Personalize your services.
- · Sign in to unlock all its features and to register an asset.