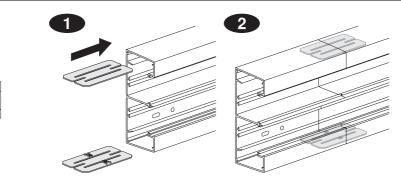

# **OptiLine 45**



# Installation trunking, aluminium Goulottes d'installation, aluminium

ISM10150 ISM10250 ISM10350 ISM10450 ISM10550

### Schneider Electric



## Installation of single socket-outlet















## Installation of double/triple socket-outlet



### Installation of VDI outlet





### Installation of cable shelf/cable retainer







Alt. 1



# Installation of internal corner

Alt. 3



## Installation of jointing piece



Installation of joint cover-piece kit



## Installation of joint cover piece for front cover



### Installation of bend, 90°









2

## Installation of T-piece



7Installation of wall frame







# Installation of stop end and sealing strip



Removal 1 2 3 4 4 5 5