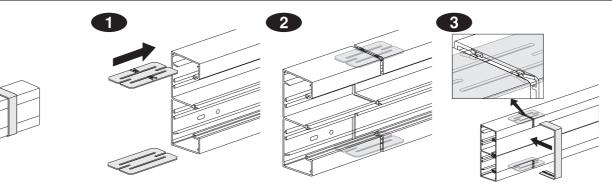

# **OptiLine 45**



# Installation trunking, aluminium Goulottes d'installation, aluminium

ISM10150 ISM10250 ISM10350 ISM10450 ISM10550

### Schneider Electric



## Installation of single socket-outlet















## Installation of double/triple socket-outlet



### Installation of VDI outlet





### Installation of cable shelf/cable retainer







Alt. 1



# Installation of internal corner

Alt. 3



## Installation of jointing piece



Installation of joint cover-piece kit



## Installation of joint cover piece for front cover



### Installation of bend, 90°









2

## Installation of T-piece



7Installation of wall frame







# Installation of stop end and sealing strip



Removal 1 2 3 4 4 5 5