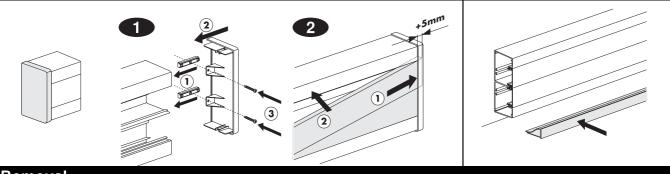

# **OptiLine 45**



# Installation trunking, aluminium Goulottes d'installation, aluminium

ISM10150 ISM10250 ISM10350 ISM10450 ISM10550

### Schneider Electric



## Installation of single socket-outlet















## Installation of double/triple socket-outlet



### Installation of VDI outlet





### Installation of cable shelf/cable retainer







Alt. 1



# Installation of internal corner

Alt. 3



## Installation of jointing piece



Installation of joint cover-piece kit



## Installation of joint cover piece for front cover



### Installation of bend, 90°









2

## Installation of T-piece



7Installation of wall frame







# Installation of stop end and sealing strip



Removal 1 2 3 4 4 5 5