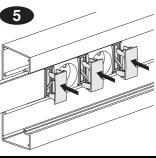

# **OptiLine 45**



# Installation trunking, aluminium Goulottes d'installation, aluminium

ISM10150 ISM10250 ISM10350 ISM10450 ISM10550

### Schneider Electric



## Installation of single socket-outlet















## Installation of double/triple socket-outlet



### Installation of VDI outlet





### Installation of cable shelf/cable retainer







Alt. 1



# Installation of internal corner

Alt. 3



## Installation of jointing piece



Installation of joint cover-piece kit



## Installation of joint cover piece for front cover



### Installation of bend, 90°









2

## Installation of T-piece



7Installation of wall frame







# Installation of stop end and sealing strip



Removal 1 2 3 4 4 5 5