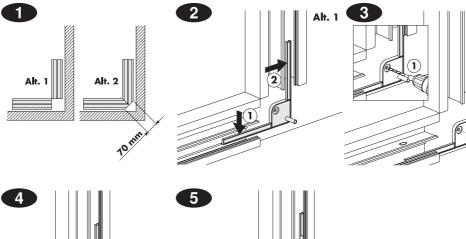

# **OptiLine 45**



# Installation trunking, aluminium Goulottes d'installation, aluminium

ISM10150 ISM10250 ISM10350 ISM10450 ISM10550

### Schneider Electric



## Installation of single socket-outlet















## Installation of double/triple socket-outlet



### Installation of VDI outlet





### Installation of cable shelf/cable retainer







Alt. 1



# Installation of internal corner

Alt. 3



## Installation of jointing piece



Installation of joint cover-piece kit



## Installation of joint cover piece for front cover



### Installation of bend, 90°









2

## Installation of T-piece



7Installation of wall frame







# Installation of stop end and sealing strip



Removal 1 2 3 4 4 5 5