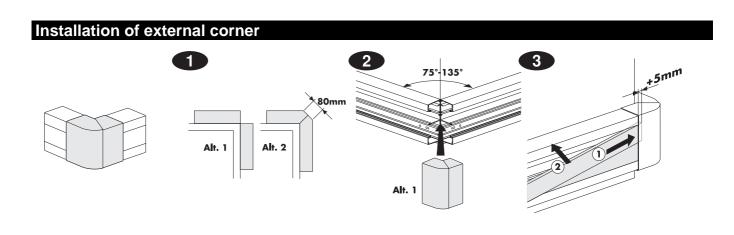

# **OptiLine 45**



# Installation trunking, aluminium Goulottes d'installation, aluminium

ISM10150 ISM10250 ISM10350 ISM10450 ISM10550

### Schneider Electric



## Installation of single socket-outlet















## Installation of double/triple socket-outlet



### Installation of VDI outlet





### Installation of cable shelf/cable retainer







Alt. 1



# Installation of internal corner

Alt. 3



## Installation of jointing piece



Installation of joint cover-piece kit



## Installation of joint cover piece for front cover



### Installation of bend, 90°









2

## Installation of T-piece



7Installation of wall frame







# Installation of stop end and sealing strip



Removal 1 2 3 4 4 5 5