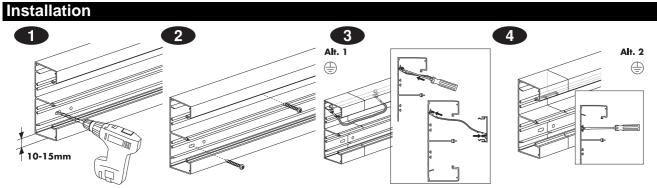

# **OptiLine 45**



# Installation trunking, aluminium Goulottes d'installation, aluminium

ISM10150 ISM10250 ISM10350 ISM10450 ISM10550

### Schneider Electric



## Installation of single socket-outlet















## Installation of double/triple socket-outlet



### Installation of VDI outlet





### Installation of cable shelf/cable retainer







Alt. 1



# Installation of internal corner

Alt. 3



## Installation of jointing piece



Installation of joint cover-piece kit



## Installation of joint cover piece for front cover



### Installation of bend, 90°









2

## Installation of T-piece



7Installation of wall frame







# Installation of stop end and sealing strip



Removal 1 2 3 4 4 5 5