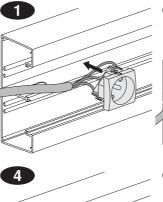

# **OptiLine 45**



# Installation trunking, aluminium Goulottes d'installation, aluminium

ISM10150 ISM10250 ISM10350 ISM10450 ISM10550

### Schneider Electric



## Installation of single socket-outlet















## Installation of double/triple socket-outlet



### Installation of VDI outlet





### Installation of cable shelf/cable retainer







Alt. 1



# Installation of internal corner

Alt. 3



## Installation of jointing piece



Installation of joint cover-piece kit



## Installation of joint cover piece for front cover



### Installation of bend, 90°









2

## Installation of T-piece



7Installation of wall frame







# Installation of stop end and sealing strip



Removal 1 2 3 4 4 5 5