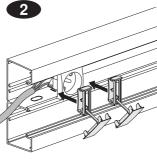

# **OptiLine 45**



# Installation trunking, aluminium Goulottes d'installation, aluminium

ISM10150 ISM10250 ISM10350 ISM10450 ISM10550

### Schneider Electric



## Installation of single socket-outlet















## Installation of double/triple socket-outlet



### Installation of VDI outlet





### Installation of cable shelf/cable retainer







Alt. 1



# Installation of internal corner

Alt. 3



## Installation of jointing piece



Installation of joint cover-piece kit



## Installation of joint cover piece for front cover



### Installation of bend, 90°









2

## Installation of T-piece



7Installation of wall frame







# Installation of stop end and sealing strip



Removal 1 2 3 4 4 5 5