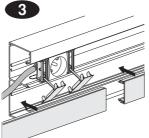

# **OptiLine 45**



# Installation trunking, aluminium Goulottes d'installation, aluminium

ISM10150 ISM10250 ISM10350 ISM10450 ISM10550

### Schneider Electric



## Installation of single socket-outlet















## Installation of double/triple socket-outlet



### Installation of VDI outlet





### Installation of cable shelf/cable retainer







Alt. 1



# Installation of internal corner

Alt. 3



## Installation of jointing piece



Installation of joint cover-piece kit



## Installation of joint cover piece for front cover



### Installation of bend, 90°









2

## Installation of T-piece



7Installation of wall frame







# Installation of stop end and sealing strip



Removal 1 2 3 4 4 5 5