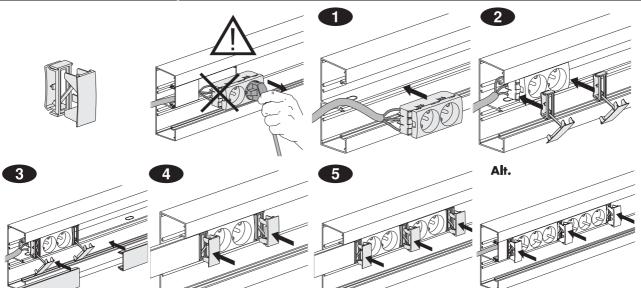

# **OptiLine 45**



# Installation trunking, aluminium Goulottes d'installation, aluminium

ISM10150 ISM10250 ISM10350 ISM10450 ISM10550

### Schneider Electric



## Installation of single socket-outlet















## Installation of double/triple socket-outlet



### Installation of VDI outlet





### Installation of cable shelf/cable retainer







Alt. 1



# Installation of internal corner

Alt. 3



## Installation of jointing piece



Installation of joint cover-piece kit



## Installation of joint cover piece for front cover



### Installation of bend, 90°









2

## Installation of T-piece



7Installation of wall frame







# Installation of stop end and sealing strip



Removal 1 2 3 4 4 5 5