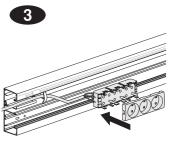

# **OptiLine 45**



# Installation trunking, aluminium Goulottes d'installation, aluminium

ISM10150 ISM10250 ISM10350 ISM10450 ISM10550

### Schneider Electric



## Installation of single socket-outlet















## Installation of double/triple socket-outlet



### Installation of VDI outlet





### Installation of cable shelf/cable retainer







Alt. 1



# Installation of internal corner

Alt. 3



## Installation of jointing piece



Installation of joint cover-piece kit



## Installation of joint cover piece for front cover



### Installation of bend, 90°









2

## Installation of T-piece



7Installation of wall frame







# Installation of stop end and sealing strip



Removal 1 2 3 4 4 5 5