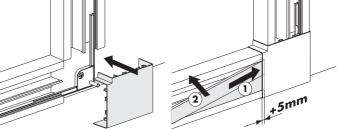

# **OptiLine 45**



# Installation trunking, aluminium Goulottes d'installation, aluminium

ISM10150 ISM10250 ISM10350 ISM10450 ISM10550

### Schneider Electric



## Installation of single socket-outlet















## Installation of double/triple socket-outlet



### Installation of VDI outlet





### Installation of cable shelf/cable retainer







Alt. 1



# Installation of internal corner

Alt. 3



## Installation of jointing piece



Installation of joint cover-piece kit



## Installation of joint cover piece for front cover



### Installation of bend, 90°









2

## Installation of T-piece



7Installation of wall frame







# Installation of stop end and sealing strip



Removal 1 2 3 4 4 5 5