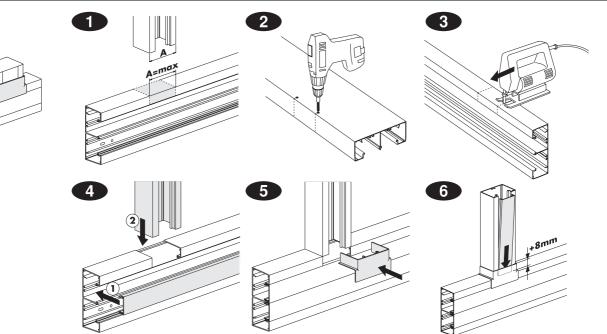

# **OptiLine 45**



# Installation trunking, aluminium Goulottes d'installation, aluminium

ISM10150 ISM10250 ISM10350 ISM10450 ISM10550

### Schneider Electric



## Installation of single socket-outlet















## Installation of double/triple socket-outlet



### Installation of VDI outlet





### Installation of cable shelf/cable retainer







Alt. 1



# Installation of internal corner

Alt. 3



## Installation of jointing piece



Installation of joint cover-piece kit



## Installation of joint cover piece for front cover



### Installation of bend, 90°









2

## Installation of T-piece



7Installation of wall frame







# Installation of stop end and sealing strip



Removal 1 2 3 4 4 5 5