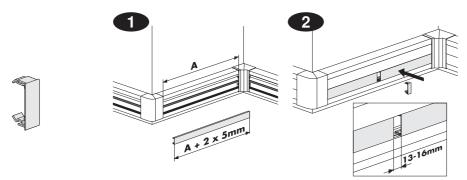

# **OptiLine 45**



# Installation trunking, aluminium Goulottes d'installation, aluminium

ISM10150 ISM10250 ISM10350 ISM10450 ISM10550

### Schneider Electric



## Installation of single socket-outlet















## Installation of double/triple socket-outlet



### Installation of VDI outlet





### Installation of cable shelf/cable retainer







Alt. 1



# Installation of internal corner

Alt. 3



## Installation of jointing piece



Installation of joint cover-piece kit



## Installation of joint cover piece for front cover



### Installation of bend, 90°









2

## Installation of T-piece



7Installation of wall frame







# Installation of stop end and sealing strip



Removal 1 2 3 4 4 5 5