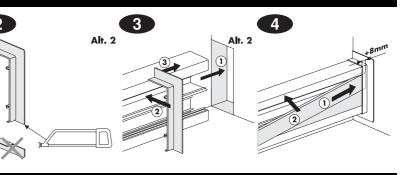

# **OptiLine 45**



# Installation trunking, aluminium Goulottes d'installation, aluminium

ISM10150 ISM10250 ISM10350 ISM10450 ISM10550

### Schneider Electric



## Installation of single socket-outlet















## Installation of double/triple socket-outlet



### Installation of VDI outlet





### Installation of cable shelf/cable retainer







Alt. 1



# Installation of internal corner

Alt. 3



## Installation of jointing piece



Installation of joint cover-piece kit



## Installation of joint cover piece for front cover



### Installation of bend, 90°









2

## Installation of T-piece



7Installation of wall frame







# Installation of stop end and sealing strip



Removal 1 2 3 4 4 5 5