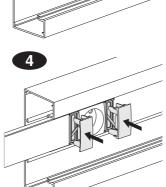

# **OptiLine 45**



# Installation trunking, aluminium Goulottes d'installation, aluminium

ISM10150 ISM10250 ISM10350 ISM10450 ISM10550

### Schneider Electric



## Installation of single socket-outlet















## Installation of double/triple socket-outlet



### Installation of VDI outlet





### Installation of cable shelf/cable retainer







Alt. 1



# Installation of internal corner

Alt. 3



## Installation of jointing piece



Installation of joint cover-piece kit



## Installation of joint cover piece for front cover



### Installation of bend, 90°









2

## Installation of T-piece



7Installation of wall frame







# Installation of stop end and sealing strip



Removal 1 2 3 4 4 5 5