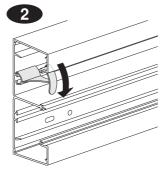

# **OptiLine 45**



# Installation trunking, aluminium Goulottes d'installation, aluminium

ISM10150 ISM10250 ISM10350 ISM10450 ISM10550

### Schneider Electric



## Installation of single socket-outlet















## Installation of double/triple socket-outlet



### Installation of VDI outlet





### Installation of cable shelf/cable retainer







Alt. 1



# Installation of internal corner

Alt. 3



## Installation of jointing piece



Installation of joint cover-piece kit



## Installation of joint cover piece for front cover



### Installation of bend, 90°









2

## Installation of T-piece



7Installation of wall frame







# Installation of stop end and sealing strip



Removal 1 2 3 4 4 5 5