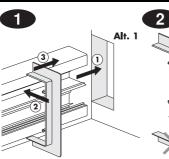

### Installation of cable shelf/cable retainer

Alt. 1

# Installation of internal corner

Alt. 3