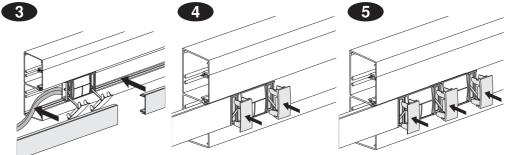

# **OptiLine 45**



# Installation trunking, aluminium Goulottes d'installation, aluminium

ISM10150 ISM10250 ISM10350 ISM10450 ISM10550

### Schneider Electric



## Installation of single socket-outlet















## Installation of double/triple socket-outlet



### Installation of VDI outlet





### Installation of cable shelf/cable retainer







Alt. 1



# Installation of internal corner

Alt. 3



## Installation of jointing piece



Installation of joint cover-piece kit



## Installation of joint cover piece for front cover



### Installation of bend, 90°









2

## Installation of T-piece



7Installation of wall frame







# Installation of stop end and sealing strip



Removal 1 2 3 4 4 5 5