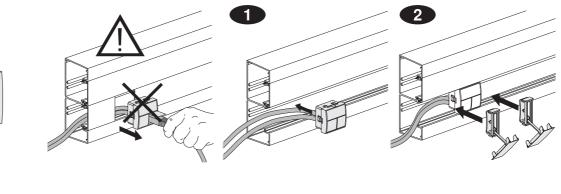

# **OptiLine 45**



# Installation trunking, aluminium Goulottes d'installation, aluminium

ISM10150 ISM10250 ISM10350 ISM10450 ISM10550

### Schneider Electric



## Installation of single socket-outlet















## Installation of double/triple socket-outlet



### Installation of VDI outlet





### Installation of cable shelf/cable retainer







Alt. 1



# Installation of internal corner

Alt. 3



## Installation of jointing piece



Installation of joint cover-piece kit



## Installation of joint cover piece for front cover



### Installation of bend, 90°









2

## Installation of T-piece



7Installation of wall frame







# Installation of stop end and sealing strip



Removal 1 2 3 4 4 5 5