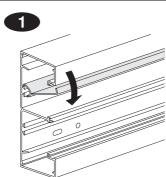

# **OptiLine 45**



# Installation trunking, aluminium Goulottes d'installation, aluminium

ISM10150 ISM10250 ISM10350 ISM10450 ISM10550

### Schneider Electric



## Installation of single socket-outlet















## Installation of double/triple socket-outlet



### Installation of VDI outlet





### Installation of cable shelf/cable retainer







Alt. 1



# Installation of internal corner

Alt. 3



## Installation of jointing piece



Installation of joint cover-piece kit



## Installation of joint cover piece for front cover



### Installation of bend, 90°









2

## Installation of T-piece



7Installation of wall frame







# Installation of stop end and sealing strip



Removal 1 2 3 4 4 5 5