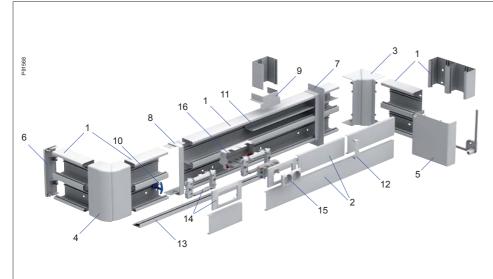

#### **Exploded view**

- Trunking base
- Front cover
- Internal corner
- External corner
- 2. 3. 4. 5. 6. 7. 8. Bend, 90°, including wall fixing
- Stop end
- Wall/Ceiling frame
- 8. Joint cover piece with jointing pieces
  9. T-piece
  10. Cable retainer
  11. Cable shelf

- 12. Joint cover piece for front cover

- 13. Sealing strip
  14. Adaptor with front plate
  15. Outlet kit Altira (adaptor, front plate,
- outlet)
  16. Installation box for adaptor