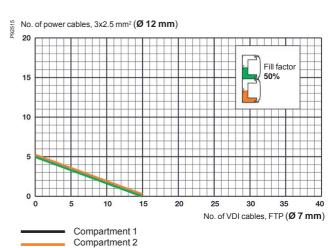

#### Cable capacity

#### Installation trunking 185x55 mm

#### 185x55 with Altira outlets

If the trunking is used as an installation trunking please use this guide to calculate the cable capacity.

| Com-  | Fill factor          |                      |  |  |
|-------|----------------------|----------------------|--|--|
| part- | 100%                 | 50%                  |  |  |
| ment  | Inner area           | Inner area           |  |  |
|       | 2989 mm <sup>2</sup> | 1495 mm <sup>2</sup> |  |  |
|       | 2080 mm²             | 1405 mm <sup>2</sup> |  |  |

#### 185x55 with Unica outlets

If the trunking is used as an installation trunking please use this guide to calculate the cable capacity.

| Com-          | Fill factor          |                      |  |  |
|---------------|----------------------|----------------------|--|--|
| part-<br>ment | 100%                 | 50%                  |  |  |
| ment          | Inner area           | Inner area           |  |  |
|               | 2641 mm <sup>2</sup> | 1321 mm <sup>2</sup> |  |  |
|               | 2641 mm <sup>2</sup> | 1321 mm <sup>2</sup> |  |  |