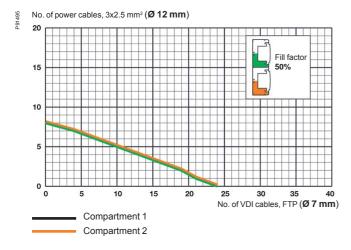

#### 185x55 with Altira outlets

If the trunking is used as an installation trunking please use this guide to calculate the cable capacity.

| Com-  | Fill factor          |                      |  |  |
|-------|----------------------|----------------------|--|--|
| part- | 100%                 | 50%                  |  |  |
| ment  | Inner area           | Inner area           |  |  |
|       | 2989 mm <sup>2</sup> | 1495 mm <sup>2</sup> |  |  |
|       | 2080 mm²             | 1405 mm <sup>2</sup> |  |  |

#### 185x55 with Unica outlets

If the trunking is used as an installation trunking please use this guide to calculate the cable capacity.

| Com-          | Fill factor          |                      |  |  |
|---------------|----------------------|----------------------|--|--|
| part-<br>ment | 100%                 | 50%                  |  |  |
| ment          | Inner area           | Inner area           |  |  |
|               | 2641 mm <sup>2</sup> | 1321 mm <sup>2</sup> |  |  |
|               | 2641 mm <sup>2</sup> | 1321 mm <sup>2</sup> |  |  |

A more detailed calculation can be made in the OptiLine system specification tool.

| ••  | trunking         | Туре                                                                                                                                                              | Colour                                                          | Dimensions A                                                                          | Qty per                                 | EAN code                                                                   | Internal                          | Ref. No. |
|-----|------------------|-------------------------------------------------------------------------------------------------------------------------------------------------------------------|-----------------------------------------------------------------|---------------------------------------------------------------------------------------|-----------------------------------------|----------------------------------------------------------------------------|-----------------------------------|----------|
|     |                  | Installation trunking with one                                                                                                                                    | . comportmo                                                     | A/B/C (mm)                                                                            | package                                 |                                                                            | ID-No.                            |          |
|     |                  | Installation trunking including of mounting holes every 25th cm a devices to be mounted by using Trunking base and front cover a Material: PVC.                   | ne-compartm<br>nd can be pro<br>g adaptors.                     | ent trunking base and front<br>ovided with cable shelves.                             | The 70 mm fr                            | ont opening allows                                                         | wiring                            |          |
|     |                  | For 45x45 module wiring devices and modular devices                                                                                                               | White<br>RAL 9010                                               | 80/55/2000                                                                            | 12 m                                    | 3606480028564                                                              | 20053631                          | ISM11100 |
|     |                  | For 45x45 module wiring devices, modular devices and c/c 60 wiring devices                                                                                        | White<br>RAL 9010                                               | 95/55/2000                                                                            | 12 m                                    | 3606480028724                                                              | 20053655                          | ISM1120  |
|     |                  | For 45x45 module wiring devices, modular devices and c/c 60 wiring devices                                                                                        | White<br>RAL 9010                                               | 120/55/2000                                                                           | 12 m                                    | 3606480028854                                                              | 20053661                          | ISM1130  |
|     |                  | Installation trunking with two                                                                                                                                    | compartme                                                       | nts                                                                                   |                                         |                                                                            |                                   |          |
|     |                  | Installation trunking including to punched mounting holes every punched slots every 25th cm to by using adaptors.  Trunking base and front cover a Material: PVC. | 25 <sup>th</sup> cm and c<br>facilitate cable<br>are supplied u | can be provided with cable<br>e laying. The 70 mm front on<br>nassembled under separa | shelves. The pening allow te protective | integrated partition<br>is wiring devices to be<br>foil, in lengths of 2 r | wall has pre-<br>be mounted<br>m. |          |
|     |                  | For 45x45 module wiring de-<br>vices and modular devices                                                                                                          | White<br>RAL 9010                                               | 155/55/2000                                                                           | 8 m                                     | 3606480028991                                                              | 20053668                          | ISM1140  |
|     |                  | For 45x45 module wiring devices, modular devices and c/c 60 wiring devices                                                                                        | White<br>RAL 9010                                               | 185/55/2000                                                                           | 8 m                                     | 3606480029134                                                              | 20053675                          | ISM1150  |
| CCE | essories for PVC | trunking                                                                                                                                                          |                                                                 |                                                                                       |                                         |                                                                            |                                   |          |
|     |                  | Internal corner                                                                                                                                                   |                                                                 |                                                                                       |                                         |                                                                            |                                   |          |
|     |                  | Adjustable internal corner for a Material: PC/ABS.                                                                                                                | n 80–100 deg                                                    | ree angling of PVC trunkin                                                            | g.                                      |                                                                            | P89128                            |          |
|     |                  | For trunking 80x55                                                                                                                                                | White<br>RAL 9010                                               | 89/117/117                                                                            | 1                                       | 3606480028571                                                              | 20053632                          | ISM1110  |
|     |                  | For trunking 95x55                                                                                                                                                | White<br>RAL 9010                                               | 104/117/117                                                                           | 1                                       | 3606480028731                                                              | 20053656                          | ISM1120  |
|     |                  | For trunking 120x55                                                                                                                                               | White<br>RAL 9010                                               | 129/117/117                                                                           | 1                                       | 3606480028861                                                              | 20053662                          | ISM1130  |
|     |                  | For trunking 155x55                                                                                                                                               | White<br>RAL 9010                                               | 164/117/117                                                                           | 1                                       | 3606480029004                                                              | 20053669                          | ISM1140  |
|     |                  | For trunking 185x55                                                                                                                                               | White<br>RAL 9010                                               | 194/117/117                                                                           | 1                                       | 3606480029141                                                              | 20053676                          | ISM1150  |