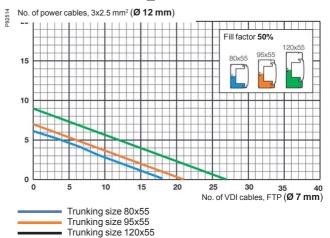

#### Cable capacity

#### Installation trunking 155x55 mm

#### 155x55 with Altira outlets

If the trunking is used as an installation trunking please use this guide to calculate the cable capacity.

| Com-          | Fill factor          |                      |  |
|---------------|----------------------|----------------------|--|
| part-<br>ment | 100%                 | 50%                  |  |
|               | Inner area           | Inner area           |  |
|               | 2253 mm <sup>2</sup> | 1127 mm <sup>2</sup> |  |
|               | 2253 mm <sup>2</sup> | 1127 mm <sup>2</sup> |  |