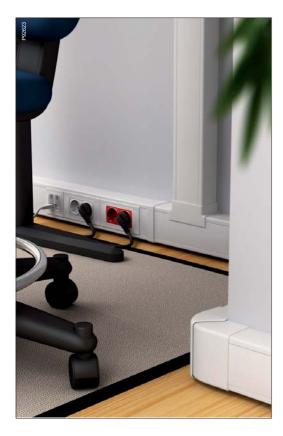

#### Application

OptiLine 70 trunking gives the user reliable access to power, telephone and data close to the workplace offices, conference rooms and commercial buildings. The trunking has excellent universal functions both as an installation trunking for wiring devices and as a mere feeder trunking.

#### **Benefits**

- For all types of wiring devices (45x45, c/c 60) and modular devices.
- Easy installation symmetrical design and click-in mounted accessories.
- Pre-punched slots in the partition walls of the PVC trunking easy to make holes to feed cables between the compartments.
- · Adaptors and boxes with several unique installation benefits.
- 55 mm deep high capacity and safe wire connections.
- Easy handling trunking base and cover packed together, but not assembled.
- Protective foil on both sides of the trunking base and on the front cover, with printed pictures and product references.