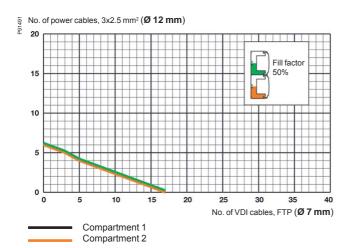

#### Cable capacity

#### Installation trunking 155x55 mm

#### 155x55 with Altira outlets

If the trunking is used as an installation trunking please use this guide to calculate the cable capacity.

| Com-          | Fill factor          |                      |  |
|---------------|----------------------|----------------------|--|
| part-<br>ment | 100%                 | 50%                  |  |
|               | Inner area           | Inner area           |  |
|               | 2253 mm <sup>2</sup> | 1127 mm <sup>2</sup> |  |
|               | 2253 mm <sup>2</sup> | 1127 mm <sup>2</sup> |  |

#### 155x55 with Unica outlets

If the trunking is used as an installation trunking please use this guide to calculate the cable capacity.

| Com-<br>part- | Fill factor          |                     |
|---------------|----------------------|---------------------|
| ment          | 100%                 | 50%                 |
|               | Inner area           | Inner area          |
|               | 1905 mm <sup>2</sup> | 953 mm <sup>2</sup> |
|               | 1005 mm <sup>2</sup> | 953 mm <sup>2</sup> |