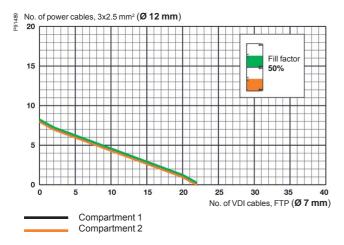

#### Cable capacity

#### Installation trunking 80x55, 95x55 and 120x55 mm

### 80x55, 95x55 and 120x55 without outlets

If the trunking is used as a feeder trunking please use this guide to calculate the cable capacity.

| Trunk-      | Fill factor          |                      |  |  |
|-------------|----------------------|----------------------|--|--|
| ing<br>size | 100%                 | 50%                  |  |  |
| SIZE        | Inner area           | Inner area           |  |  |
|             | 3758 mm <sup>2</sup> | 1879 mm²             |  |  |
|             | 4528 mm <sup>2</sup> | 2264 mm <sup>2</sup> |  |  |
|             | 5782 mm <sup>2</sup> | 2891 mm <sup>2</sup> |  |  |