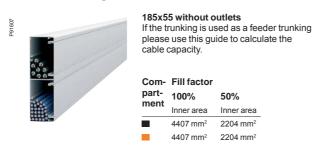

#### Installation trunking 185x55 mm

#### 185x55 with Altira outlets

If the trunking is used as an installation trunking please use this guide to calculate the cable capacity.

| Com-  | Fill factor          |                      |  |  |
|-------|----------------------|----------------------|--|--|
| part- | 100%                 | 50%                  |  |  |
| ment  | Inner area           | Inner area           |  |  |
|       | 2989 mm <sup>2</sup> | 1495 mm <sup>2</sup> |  |  |
|       | 2080 mm²             | 1405 mm <sup>2</sup> |  |  |