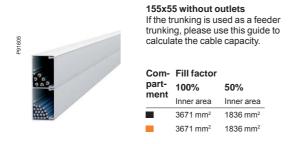

### 80x55, 95x55 and 120x55 without outlets

If the trunking is used as a feeder trunking please use this guide to calculate the cable capacity.

| Trunk-      | Fill factor          |                      |  |  |
|-------------|----------------------|----------------------|--|--|
| ing<br>size | 100%                 | 50%                  |  |  |
| SIZE        | Inner area           | Inner area           |  |  |
|             | 3758 mm <sup>2</sup> | 1879 mm²             |  |  |
|             | 4528 mm <sup>2</sup> | 2264 mm <sup>2</sup> |  |  |
|             | 5782 mm <sup>2</sup> | 2891 mm <sup>2</sup> |  |  |