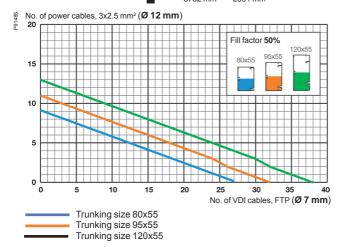

#### Cable capacity

#### Installation trunking 80x55, 95x55 and 120x55 mm

### 80x55, 95x55 and 120x55 without outlets

If the trunking is used as a feeder trunking please use this guide to calculate the cable capacity.

| Trunk-      | Fill factor          |                      |  |  |
|-------------|----------------------|----------------------|--|--|
| ing<br>size | 100%                 | 50%                  |  |  |
| SIZE        | Inner area           | Inner area           |  |  |
|             | 3758 mm <sup>2</sup> | 1879 mm²             |  |  |
|             | 4528 mm <sup>2</sup> | 2264 mm <sup>2</sup> |  |  |
|             | 5782 mm <sup>2</sup> | 2891 mm <sup>2</sup> |  |  |