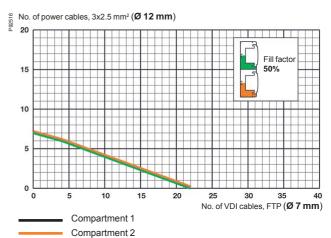

#### 155x55 with Altira outlets

If the trunking is used as an installation trunking please use this guide to calculate the cable capacity.

| Com-          | Fill factor          |                      |  |
|---------------|----------------------|----------------------|--|
| part-<br>ment | 100%                 | 50%                  |  |
|               | Inner area           | Inner area           |  |
|               | 2253 mm <sup>2</sup> | 1127 mm <sup>2</sup> |  |
|               | 2253 mm <sup>2</sup> | 1127 mm <sup>2</sup> |  |

#### 155x55 with Unica outlets

If the trunking is used as an installation trunking please use this guide to calculate the cable capacity.

| Com-<br>part- | Fill factor          |                     |
|---------------|----------------------|---------------------|
| ment          | 100%                 | 50%                 |
|               | Inner area           | Inner area          |
|               | 1905 mm <sup>2</sup> | 953 mm <sup>2</sup> |
|               | 1005 mm <sup>2</sup> | 953 mm <sup>2</sup> |