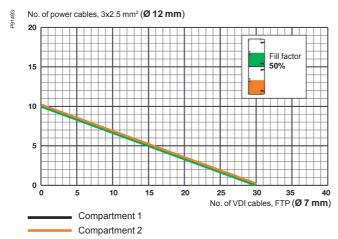

#### 155x55 with Altira outlets

If the trunking is used as an installation trunking please use this guide to calculate the cable capacity.

| Com-          | Fill factor          |                      |  |
|---------------|----------------------|----------------------|--|
| part-<br>ment | 100%                 | 50%                  |  |
|               | Inner area           | Inner area           |  |
|               | 2253 mm <sup>2</sup> | 1127 mm <sup>2</sup> |  |
|               | 2253 mm <sup>2</sup> | 1127 mm <sup>2</sup> |  |

#### 155x55 with Unica outlets

If the trunking is used as an installation trunking please use this guide to calculate the cable capacity.

| Com-<br>part- | Fill factor          |                     |
|---------------|----------------------|---------------------|
| ment          | 100%                 | 50%                 |
|               | Inner area           | Inner area          |
|               | 1905 mm <sup>2</sup> | 953 mm <sup>2</sup> |
|               | 1005 mm <sup>2</sup> | 953 mm <sup>2</sup> |

A more detailed calculation can be made in the OptiLine system specification tool.