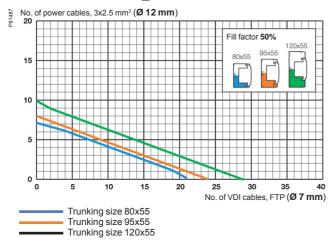

#### Cable capacity

#### Installation trunking 80x55, 95x55 and 120x55 mm

### 80x55, 95x55 and 120x55 without outlets

If the trunking is used as a feeder trunking please use this guide to calculate the cable capacity.

| Trunk-      | Fill factor          |                      |  |  |
|-------------|----------------------|----------------------|--|--|
| ing<br>size | 100%                 | 50%                  |  |  |
| SIZE        | Inner area           | Inner area           |  |  |
|             | 3758 mm <sup>2</sup> | 1879 mm²             |  |  |
|             | 4528 mm <sup>2</sup> | 2264 mm <sup>2</sup> |  |  |
|             | 5782 mm <sup>2</sup> | 2891 mm <sup>2</sup> |  |  |