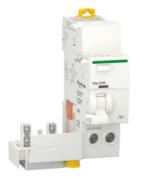

| Association table |                                  |
|-------------------|----------------------------------|
| Vigi iC60<br>25 A | Vigi iC60<br>40 A                |
| •                 | -                                |
| •                 |                                  |
| NO                | -                                |
| NO                | -                                |
| NO                | NO                               |
| NO                | NO                               |
| NO                | NO                               |
| •                 | -                                |
| NO                | •                                |
| NO                | NO                               |
|                   | 25 A  NO NO NO NO NO NO NO NO NO |