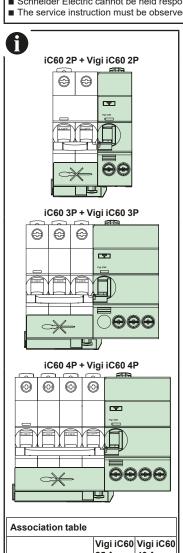

| Association table |                                  |
|-------------------|----------------------------------|
| Vigi iC60<br>25 A | Vigi iC60<br>40 A                |
| •                 | -                                |
| •                 |                                  |
| NO                | -                                |
| NO                | -                                |
| NO                | NO                               |
| NO                | NO                               |
| NO                | NO                               |
| •                 | -                                |
| NO                | •                                |
| NO                | NO                               |
|                   | 25 A  NO NO NO NO NO NO NO NO NO |