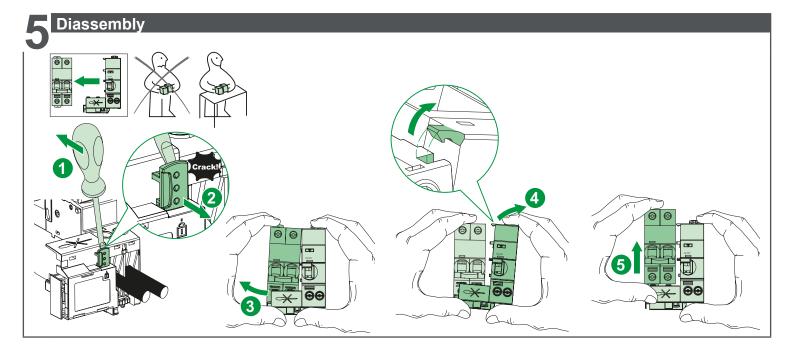

iation table |                                  |
|-------------------|----------------------------------|
| Vigi iC60<br>25 A | Vigi iC60<br>40 A                |
| •                 | -                                |
| •                 |                                  |
| NO                | -                                |
| NO                | -                                |
| NO                | NO                               |
| NO                | NO                               |
| NO                | NO                               |
| •                 | -                                |
| NO                | •                                |
| NO                | NO                               |
|                   | 25 A  NO NO NO NO NO NO NO NO NO |











Testing

Schneider Electric Industries SAS 35, rue Joseph Monier CS 30323 F - 92506 Rueil Malmaison Cedex

F - 92506 Rueil Malmaison Cedex www.se.com