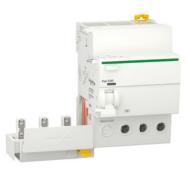

| Association table |                                  |
|-------------------|----------------------------------|
| Vigi iC60<br>25 A | Vigi iC60<br>40 A                |
| •                 | -                                |
| •                 |                                  |
| NO                | -                                |
| NO                | -                                |
| NO                | NO                               |
| NO                | NO                               |
| NO                | NO                               |
| •                 | -                                |
| NO                | •                                |
| NO                | NO                               |
|                   | 25 A  NO NO NO NO NO NO NO NO NO |