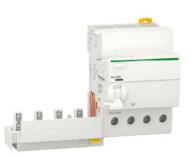

| Association table |                                  |
|-------------------|----------------------------------|
| Vigi iC60<br>25 A | Vigi iC60<br>40 A                |
| •                 | -                                |
| •                 |                                  |
| NO                | -                                |
| NO                | -                                |
| NO                | NO                               |
| NO                | NO                               |
| NO                | NO                               |
| •                 | -                                |
| NO                | •                                |
| NO                | NO                               |
|                   | 25 A  NO NO NO NO NO NO NO NO NO |