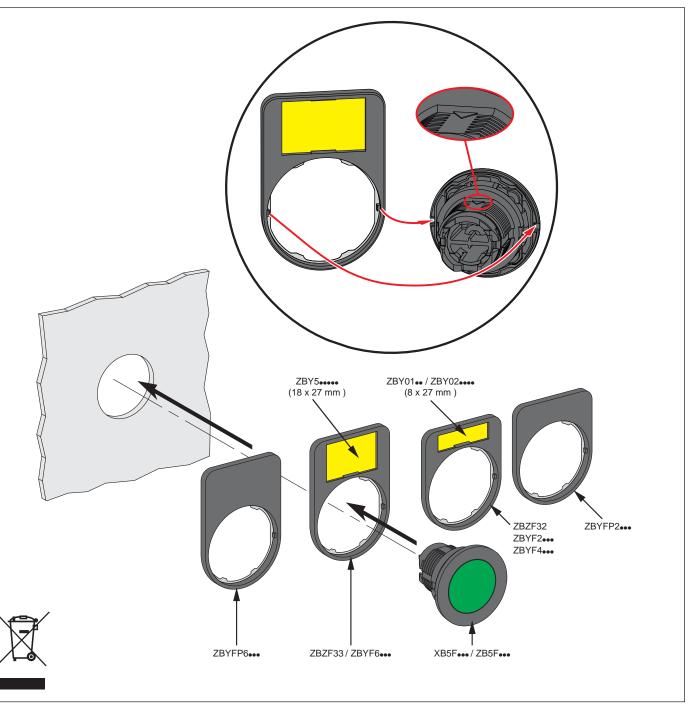

For use on flat surface of a type 4, type 4X, type 12, and type 13

40 mm mini 1.57 in mini 930.75 mm recommended (Ø30.5 mm \*\frac{0.5}{0.01}) Ø1.21 in recommended (Ø1.20 in \*\frac{0.0196}{0.0196})

ZBZF32 / ZBYFP2••• / ZBYF2••• / ZBYF4•••

X = 50mm / 1.97 in

ZBZF33 / ZBYFP6••• / ZBYF6•••

X = 60mm / 2.36 in

## UNINTENDED EQUIPMENT OPERATION

- Install the XB4F••• / ZB4F••• and XB5F••• / ZB5F••• following the installation conditions described in their own instruction sheet.
- Hole shape and diameter must comply with the specifications provided in this document.
- Install the ZBZF32 / ZBZF33 / ZBYFP2••• / ZBYFP6••• following the installation conditions described in this document.