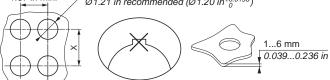

For use on flat surface of a type 4, type 4X, type 12, and type 13

40 mm mini 1.57 in mini 930.75 mm recommended (Ø30.5 mm \*\frac{0.5}{0.01}) Ø1.21 in recommended (Ø1.20 in \*\frac{0.0196}{0.0196})

ZBZF32 / ZBYFP2••• / ZBYF2••• / ZBYF4•••

X = 50mm / 1.97 in

ZBZF33 / ZBYFP6••• / ZBYF6•••

X = 60mm / 2.36 in