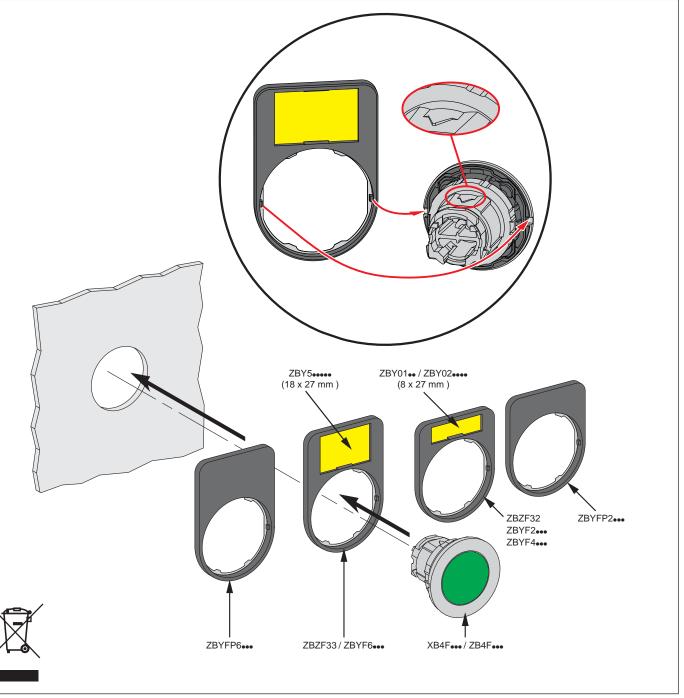

## UNINTENDED EQUIPMENT OPERATION

- Install the XB4F••• / ZB4F••• and XB5F••• / ZB5F••• following the installation conditions described in their own instruction sheet.
- Hole shape and diameter must comply with the specifications provided in this document.
- Install the ZBZF32 / ZBZF33 / ZBYFP2••• / ZBYFP6••• following the installation conditions described in this document.