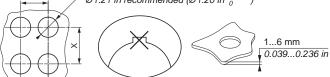

For use on flat surface of a type 4, type 4X, type 12, and type 13

40 mm mini 1.57 in mini 030.75 mm recommended (Ø30.5 mm \*0.5) Ø1.21 in recommended (Ø1.20 in \*0.0196)