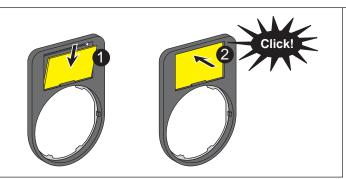

## UNINTENDED EQUIPMENT OPERATION

- Install the XB4F••• / ZB4F••• and XB5F••• / ZB5F••• following the installation conditions described in their own instruction sheet.
- Hole shape and diameter must comply with the specifications provided in this document.
- Install the ZBZF32 / ZBZF33 / ZBYFP2••• / ZBYFP6••• following the installation conditions described in this document.