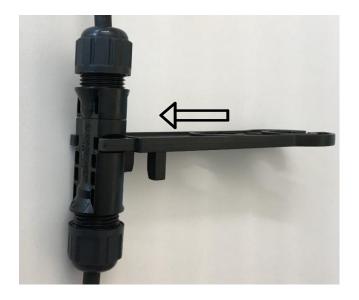

### Application

1. As a Mounting Tool Note : Only with current and voltage free conductor

Hand-tighten

| Creator: JOKR1/PDP                               | Document: DB44428224EN | Page 1 of 3 |  |  |
|--------------------------------------------------|------------------------|-------------|--|--|
| Released: IVSE1/PDP                              | Version: 00            |             |  |  |
| We reserve all rights according to DIN ISO 16016 |                        |             |  |  |