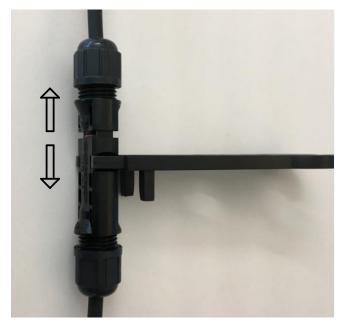

Valid from: 03.06.2019

2. As a Disassembly Tool Note : Only with current and voltage-free cables DO NOT DISCONNECT UNDER LOAD !

|                                                  | Creator: JOKR1/PDP  | Document: DB44428224EN | Page 2 of 3 |  |
|--------------------------------------------------|---------------------|------------------------|-------------|--|
|                                                  | Released: IVSE1/PDP | Version: 00            |             |  |
| We recence all rights according to DIN ICO 10010 |                     |                        |             |  |