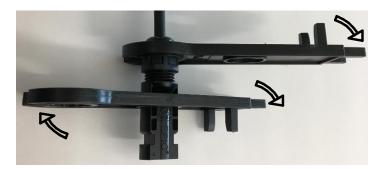

Valid from: 03.06.2019

2. As a Disassembly Tool Note : Only with current and voltage-free cables DO NOT DISCONNECT UNDER LOAD !

|                                                  | Creator: JOKR1/PDP  | Document: DB44428224EN | Page 2 of 3 |  |
|--------------------------------------------------|---------------------|------------------------|-------------|--|
|                                                  | Released: IVSE1/PDP | Version: 00            |             |  |
| We recence all rights according to DIN ICO 10010 |                     |                        |             |  |