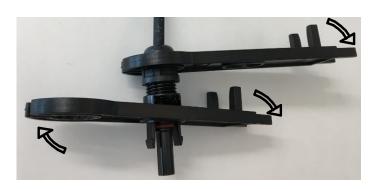

### Application

1. As a Mounting Tool Note : Only with current and voltage free conductor

Hand-tighten

| Creator: JOKR1/PDP                               | Document: DB44428224EN | Page 1 of 3 |  |  |
|--------------------------------------------------|------------------------|-------------|--|--|
| Released: IVSE1/PDP                              | Version: 00            |             |  |  |
| We reserve all rights according to DIN ISO 16016 |                        |             |  |  |