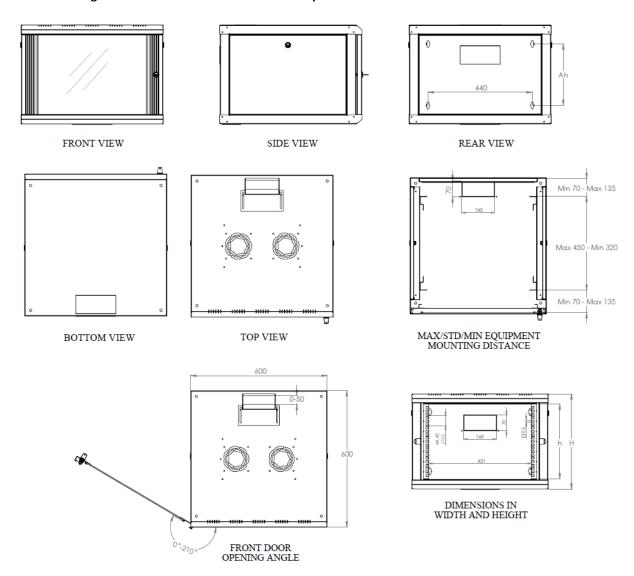

U wall mounting cabinet, 420x600x600 mm, color black (RAL 9005)                                                                           |
| DN-19 07U-6/6-SW<br>DN-19 09U-6/6-SW | DIGITUS® 7U wall mounting cabinet, 420x600x600 mm, color black (RAL 9005) DIGITUS® 9U wall mounting cabinet, 509x600x600 mm, color black (RAL 9005) |
| ·                                    |                                                                                                                                                     |
| DN-19 09U-6/6-SW                     | DIGITUS® 9U wall mounting cabinet, 509x600x600 mm, color black (RAL 9005)                                                                           |



# **Technical Drawings**

### Wall Mounting Cabinets - 600 mm width x 600 mm depth