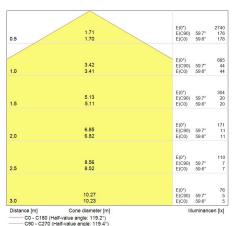

| 125 ± 12 |
| UGR value (4H8H)                                | 26,4     |
| Colour consistency in MacAdam steps SDCM        | ≤6       |

#### Electrical data

| IEC protection class                    | Class II |
|-----------------------------------------|----------|
| Operating voltage [V]                   | 220-240V |
| Rated frequency or frequency range [Hz] | 50/60Hz  |
| Lamp input current [mA]                 | 130      |
| Nominal lamp power factor               | >=0.7    |
| Controllability                         | Static   |



## Integrated Bulkhead LED Bulkhead G1 TU D30 25W 840 S NNM 93107560

#### Logistic data

| Box quantity   | 1         |
|----------------|-----------|
| Shipment       | Standard  |
| Product status | Available |

#### Light distribution







#### **Downloads & Links**

Go to the catalog site (HTTP)

Datasheet (PDF)

Installation guide (PDF)

Images (HTTP)

Photometry files for EMERGENCY versions (HTTP)

DoC document (PDF)

Datasheet (HUN) (PDF)

Datasheet (FR) (PDF)