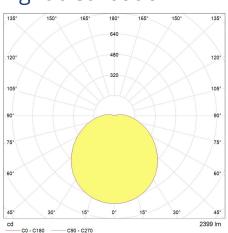

#### Photometrical data

| Photometric distribution                        | Wide     |
|-------------------------------------------------|----------|
| Nominal correlated colour temperature (CCT) [K] | 4000     |
| Colour rendering index (CRI) [Ra]               | >=80     |
| Nominal beam angle [°]                          | 125 ± 12 |
| UGR value (4H8H)                                | 26,4     |
| Colour consistency in MacAdam steps SDCM        | ≤6       |

#### Light distribution