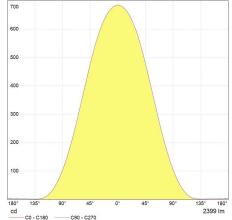

#### Photometrical data

| Photometric distribution                        | Wide     |
|-------------------------------------------------|----------|
| Nominal correlated colour temperature (CCT) [K] | 4000     |
| Colour rendering index (CRI) [Ra]               | >=80     |
| Nominal beam angle [°]                          | 125 ± 12 |
| UGR value (4H8H)                                | 26,4     |
| Colour consistency in MacAdam steps SDCM        | ≤6       |

#### Light distribution