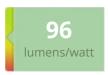

#### Performance data

| System power [W]           | 25    |
|----------------------------|-------|
| Nominal luminous flux [lm] | 2400  |
| Rated efficacy [lm/W]      | 96    |
| Rated life L70/B50 [h]     | 60000 |
| IP front (optical)         | 65    |
| IP back (electrical)       | 65    |
| IP Rating                  | 65    |
| Impact resistance (IK)     | IK10  |