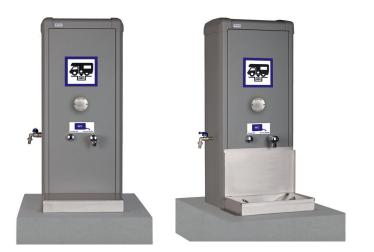

### Description of the IONA Camper Van terminal and its toilet water collector:

- Aluminium 20/10th terminal
- Exterior dimensions: H1000 x W430 x D285 mm
- I compartment, I door in rear position
- Closure by retractable rotating handle with 1/2 key cylinder 455/455E + 3-pt casement bolt
- Fixing to base in concrete previously poured on site
- ·Protection indices: IP44- IK10
- ·Colour: grey (RAL9007) epoxy paint

### Water equipment:

- Free access to water
- •1 x 20/27 male connection for supply
- 1 shut-off valve with bleeder valve
- 1 manual 1/4 turn draw-off tap on the left side of the terminal
- •1 Presto tap for rinsing the toilet water tank on the façade of the terminal
- 1 timed push-button tap for rinsing the toilet water collector on the façade of the terminal
- 316 litre passivated stainless steel toilet water collector with flushing and closing hatch
- Overall collector dimensions: H67 x W450 x D274 mm
- Fixing in front and against the terminal on the concrete base

# Electrical equipement:

- 1 LED marker light
- 1 circuit breaker protection for marker lighting