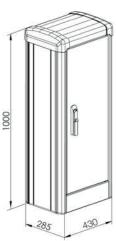

### Description of the IONA Camper Van terminal and its toilet water collector:

- Aluminium 20/10th terminal
- Exterior dimensions: H1000 x W430 x D285 mm
- I compartment, I door in rear position
- Closure by retractable rotating handle with 1/2 key cylinder 455/455E + 3-pt casement bolt
- Fixing to base in concrete previously poured on site
- ·Protection indices: IP44- IK10
- ·Colour: grey (RAL9007) epoxy paint

### Water equipment:

- Free access to water
- •1 x 20/27 male connection for supply
- 1 shut-off valve with bleeder valve
- 1 manual 1/4 turn draw-off tap on the left side of the terminal
- •1 Presto tap for rinsing the toilet water tank on the façade of the terminal
- 1 timed push-button tap for rinsing the toilet water collector on the façade of the terminal
- 316 litre passivated stainless steel toilet water collector with flushing and closing hatch
- Overall collector dimensions: H67 x W450 x D274 mm
- Fixing in front and against the terminal on the concrete base