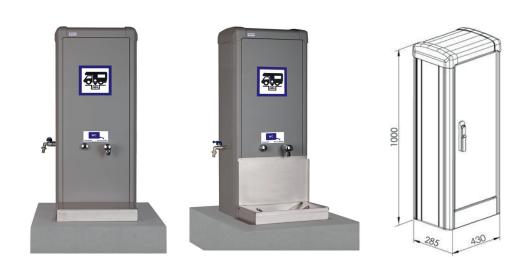

#### Description of the IONA Camper Van terminal and its toilet water collector:

- Aluminium 20/10th terminal
- Exterior dimensions: H1000 x W430 x D285 mm
- I compartment, I door in rear position
- Closure by retractable rotating handle with 1/2 key cylinder 455/455E + 3-pt casement bolt
- Fixing to base in concrete previously poured on site
- •Protection indices: IP44- IK10
- ·Colour: grey (RAL9007) epoxy paint

#### Water equipment:

- Free access to water
- •1 x 20/27 male connection for supply
- 1 shut-off valve with bleeder valve
- 1 manual 1/4 turn draw-off tap on the left side of the terminal
- •1 Presto tap for rinsing the toilet water tank on the façade of the terminal
- 1 timed push-button tap for rinsing the toilet water collector on the façade of the terminal
- 316 litre passivated stainless steel toilet water collector with flushing and closing hatch
- Overall collector dimensions: H67 x W450 x D274 mm
- Fixing in front and against the terminal on the concrete base