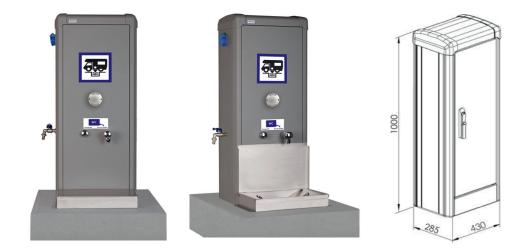

### Description of the IONA Camper Van terminal and its toilet water collector:

- Aluminium 20/10th terminal
- Exterior dimensions: H1000 x W430 x D285 mm
- I compartment, I door in rear position
- Closure by retractable rotating handle with 1/2 key cylinder 455/455E + 3-pt casement bolt
- Fixing to base in concrete previously poured on site
- Protection indices: IP44- IK10
- Colour: grey (RAL9007) epoxy paint

### Water equipment:

• Free access to water

- 1 x 20/27 male connection for supply
- •1 shut-off valve with bleeder valve
- •1 manual 1/4 turn draw-off tap on the left side of the terminal
- •1 Presto tap for rinsing the toilet water tank on the façade of the terminal
- •1 timed push-button tap for rinsing the toilet water collector on the façade of the terminal
- . 316 litre passivated stainless steel toilet water collector with flushing and closing hatch
- Overall collector dimensions: H67 x W450 x D274 mm
- Fixing in front and against the terminal on the concrete base

#### · Electrical equipment:

- •1 tetrapolar distribution terminal block 25 mm<sup>2</sup> (max. 50 mm<sup>2</sup> rigid)
- 1 earthing terminal
- •1 lockable 63A switch
- •1 differential circuit breaker Uni+Neutral 16A-30 mA Curve C
- •1 socket IP44 2P+T 16A, type CEE17 on the left side of the terminal
- •1 LED marker light
- 1 circuit breaker protection for marker lighting