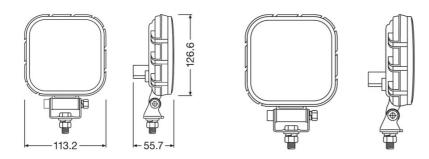

# Dimensions & weight

| Product weight | 400.00 g |
|----------------|----------|
| Length         | 0.0 mm   |