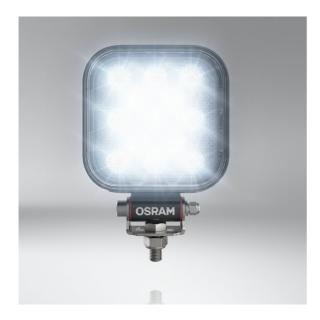

# Bringing light to life with OSRAM LEDriving driving and working lights

Considerable foresight on dark country roads, forest paths offroad and on-road- this can be achieved with the OSRAM LEDriving Reversing VX120S-WD reversing lights. With its 13 powerful, high-performance LEDs, the LED reversing light has a range of up to 36 meters and thus offers the driver impressive foresight on-road and off-road. Even in dim light and reduced visibility due to external environmental influences, the OSRAM LEDriving Reversing VX120S-WD reversing light with up to 6000 Kelvin can provide conditions similar to daylight. The powerpackage with up to 1100 lumens of luminosity scores with highest optical efficiency and homogeneous light distribution. This results in the possibility of an improved view for you and the improved visibility of your vehicle by other road users, and consequently also increased safety on-road and off-road. Whether on-road or offroad - the OSRAM LEDriving Reversing VX120S-WD reversing light impresses with its powerful performance and long service life. Versatile applicable, it defies numerous environmental influences and, thanks to high-quality materials such as the thermoplastic housing and the stable polycarbonate lens, it is particularly light and at the same time robust and resistant. The LEDdriving VX120S-WD reversing light has been tested and validated with the IP-Protection Class IP69K in our DIN certified environmental simulation laboratory for extreme external influences regarding water, dust, impacts, heat, cold and permanent vibration. The integrated driver and the thermal management system regulate the temperature of the LED reversing light and can thus prevent damage from overheating. The polarity protection inhibits the wrong polarity of the voltage supply and can thus prevent possible damage by automatically switching off the LEDs. On-road and off-road, the OSRAM LEDriving Reversing VX120S-WD reversing light is an effective addition to your vehicle. No registration or entry in the vehicle documents is necessary for these ECE-certified LED reversing lights. The LED reversing light can be attached to cars, trucks, agricultural machinery, farm machinery, commercial vehicles, construction vehicles, caravans, off-road vehicles and quads2)The OSRAM LEDriving Reversing VX120S-WD reversing lights are versatile applicable and flexible in use.