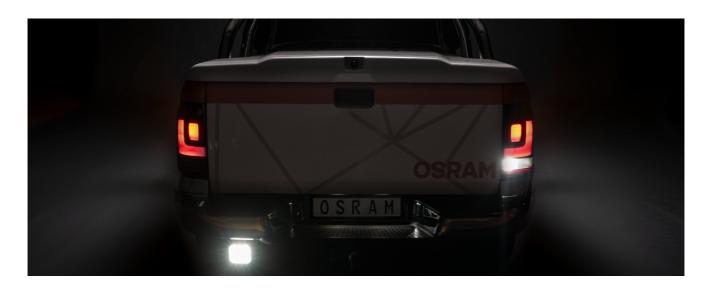

# Reversing VX120S-WD

ECE certified (ECE R23)

No registration in the car documents required

45° beam angle

Widely spread light beam

# Bringing light to life with OSRAM LEDriving driving and working lights

Considerable foresight on dark country roads, forest paths offroad and on-road- this can be achieved with the OSRAM LEDriving Reversing VX120S-WD reversing lights. With its 13 powerful, high-performance LEDs, the LED reversing light has a range of up to 36 meters and thus offers the driver impressive foresight on-road and off-road. Even in dim light and reduced visibility due to external environmental influences, the OSRAM LEDriving Reversing VX120S-WD reversing light with up to 6000 Kelvin can provide conditions similar to daylight. The powerpackage with up to 1100 lumens of luminosity scores with highest optical efficiency and homogeneous light distribution. This results in the possibility of an improved view for you and the improved visibility of your vehicle by other road users, and consequently also increased safety on-road and off-road. Whether on-road or offroad - the OSRAM LEDriving Reversing VX120S-WD reversing light impresses with its powerful performance and long service life. Versatile applicable, it defies numerous environmental influences and, thanks to high-quality materials such as the thermoplastic housing and the stable polycarbonate lens, it is particularly light and at the same time robust and resistant. The LEDdriving VX120S-WD reversing light has been tested and validated with the IP-Protection Class IP69K in our DIN certified environmental simulation laboratory for extreme external influences regarding water, dust, impacts, heat, cold and permanent vibration. The integrated driver and the thermal management system regulate the temperature of the LED reversing light and can thus prevent damage from overheating. The polarity protection inhibits the wrong polarity of the voltage supply and can thus prevent possible damage by automatically switching off the LEDs. On-road and off-road, the OSRAM LEDriving Reversing VX120S-WD reversing light is an effective addition to your vehicle. No registration or entry in the vehicle documents is necessary for these ECE-certified LED reversing lights. The LED reversing light can be attached to cars, trucks, agricultural machinery, farm machinery, commercial vehicles, construction vehicles, caravans, off-road vehicles and quads2)The OSRAM LEDriving Reversing VX120S-WD reversing lights are versatile applicable and flexible in use.