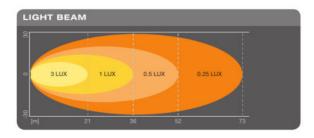

#### Up to 36 m long light beam

See and be seen with OSRAM

# Additional product data

Luminous intensity distribution