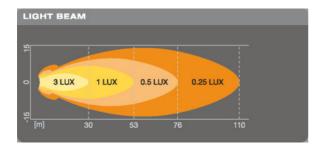

# Round VX70-SP

**Spot Beam** 

Designed for far field illumination. For a focused illumination in the far field of the vehicle.

Up to 53 m long beam

See and be seen with OSRAM

#### Photometrical data

| Luminous flux         | 550 lm |
|-----------------------|--------|
| Color temperature     | 6000 K |
| Light distance at 1lx | 53 m   |