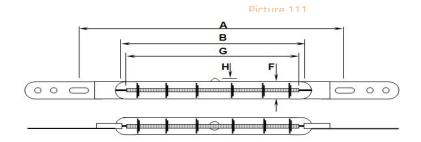

## Dimensions (in mm) :-

| (Overall Length) A           | 370   |
|------------------------------|-------|
| (Inside Cap to Cap Length) B | 0     |
| (Lead Length) C              | N/A   |
| (Secondary Length) D         | 0     |
| (UnHeated/Other Length) E    | 0     |
| (Tube Dia) F                 | 10.5  |
| (Heat Length) G              | 270   |
| (Pip Height) H               | 5 Max |

## Technical Data :-

| Volts                   | 240                   |
|-------------------------|-----------------------|
| Watts                   | 1000                  |
| Finish                  | Clear Reflective Coat |
| Сар                     | Metal Strap           |
| Colour Temp. (°K)       | 2450                  |
| Life (hrs)              | 5000                  |
| <b>Burning Position</b> | Universal             |
| Leads                   | N/A                   |
| Termination             | N/A                   |
|                         |                       |

## **Additional Data:**

| Metal strap (X)                       |
|---------------------------------------|
| • Lamp reflective coated as indicated |
| above.                                |
|                                       |
|                                       |
|                                       |
|                                       |
|                                       |
|                                       |