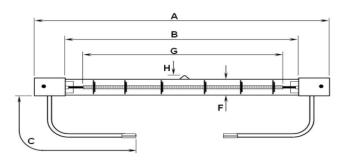

## Dimensions (in mm):-

| (Overall Length) A           | 353±5 |
|------------------------------|-------|
| (Inside Cap to Cap Length) B | 0     |
| (Lead Length) C              | 230±5 |
| (Secondary Length) D         | 0     |
| (UnHeated/Other Length) E    | 0     |
| (Tube Dia) F                 | 11    |
| (Heat Length) G              | 270   |
| (Pip Height) H               | 5 max |

## Technical Data :-

| Volts                   | 235                   |
|-------------------------|-----------------------|
| Watts                   | 2000                  |
| Finish                  | Clear Reflective Coat |
| Сар                     | SK15                  |
| Colour Temp. (°K)       | 2700                  |
| Life (hrs)              | 5000                  |
| <b>Burning Position</b> | Horizontal            |
| Leads                   | 0                     |
| Termination             | Crimp Bootlace        |
|                         |                       |

## **Additional Data:**

Cap: Flexi Ceramic.

- Lead: PTFE insulated with crimp

pip.

- Lamp reflector coated opposite the

**IMPORTANT**: Please refer all enquiries to our offices for alternatives &/or changes.