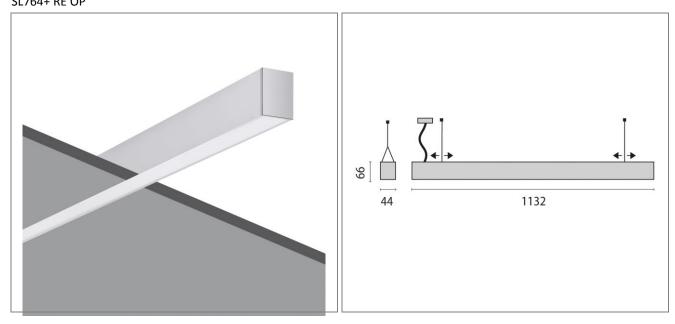

## PERFORMANCE IN LIGHTING

**ART.: 3109602** SL764+ RE OP

Art.: 3109602, SL764+ RE, Direct, 10W, 4000K, Driver static, Symmetrical, > 75°, Anodized, LED ceiling mount indoor luminaire, comprising: Extruded aluminium profile housing, die-cast aluminium end caps, painted. Opal PMMA diffuser for optimal light diffusion and a high light uniformity. Streamlined, simple design with flush end caps. High-quality workmanship of profile connections for a perfect look. High economic efficiency thanks to luminaire efficiencies of up to 155 lm/W. Through-wiring possible. Simple and convenient lighting installation. Interchangeable lighting inserts. Direct light distribution. Colour rendering index Ra > 80. Colour tolerance according to MacAdam ≤ 3 SDCM. Includes recessed mounting kit. Many other luminaire designs and strip light configurations are available at www.light-performer.com.