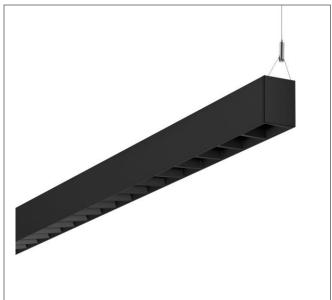

## PERFORMANCE IN LIGHTING

**ART.: 3112560** SL764+ PL LV S/C

Art.: 3112560, SL764+ PL M 36 S/B 830 BK9005 LV, Suspended, LED luminaire for indoor, comprising: Extruded aluminium profile housing, die-cast aluminium end caps, painted. Black grid for maximum luminaire efficiency, glare reduction and a high uniformity. Streamlined, simple design with flush end caps. High-quality workmanship of profile connections for a perfect look. High economic efficiency thanks to luminaire efficiencies of up to 155 lm/W. Predominantly direct light distribution. Through-wiring designed. Simple and convenient lighting installation. Interchangeable lighting inserts. Colour rendering index Ra > 80. Colour tolerance according to MacAdam ≤ 3 SDCM. Complete with steel suspension cable (1.5 m), transparent power cable and canopy. Many other luminaire designs and strip light configurations are available at www.light-performer.com.