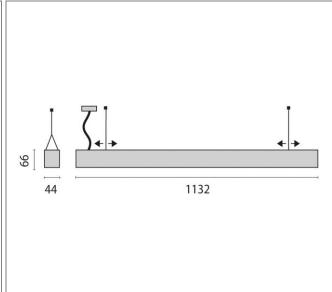

## PERFORMANCE IN LIGHTING

**ART.: 3112560** SL764+ PL LV S/C

Art.: 3112560, SL764+ PL M 36 S/B 830 BK9005 LV, Suspended, LED luminaire for indoor, comprising: Extruded aluminium profile housing, die-cast aluminium end caps, painted. Black grid for maximum luminaire efficiency, glare reduction and a high uniformity. Streamlined, simple design with flush end caps. High-quality workmanship of profile connections for a perfect look. High economic efficiency thanks to luminaire efficiencies of up to 155 lm/W. Predominantly direct light distribution. Through-wiring designed. Simple and convenient lighting installation. Interchangeable lighting inserts. Colour rendering index Ra > 80. Colour tolerance according to MacAdam ≤ 3 SDCM. Complete with steel suspension cable (1.5 m), transparent power cable and canopy. Many other luminaire designs and strip light configurations are available at www.light-performer.com.