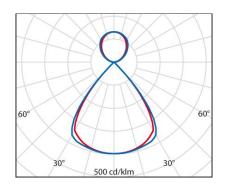

**Connected load** 41 W **Luminous flux** 5570 lm **Efficiency** 136 lm/W **Colour temperature** 3000K Colour rendering (CRI) 80 **IP class** 20 **Nominal voltage** 220 - 240 V Colour BK-RAL9005

UGR ≤ 16
Glare control