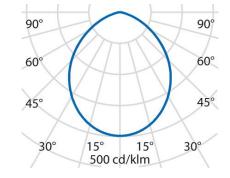

**Connected load** 26 W **Luminous flux** 2440 lm **Efficiency** 94 lm/W Colour temperature 4000K Colour rendering (CRI) 80 **IP class** 20 **Nominal voltage** 220 - 240 V Colour WH-RAL9016

25,0

**UGR** 