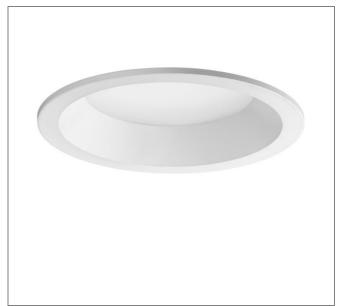

## PERFORMANCE IN LIGHTING

ART.: 818712434001

DLSB185 LED OPAL COVER - 95 mm

Art.: 818712434001, DLSB185 LED, Opal-white pmma diffuser, 26W, 4000K, Driver static, Symmetrical - direct, White, Recessed round LED downlight for indoors, consisting of: / Multi-purpose die-cast aluminium housing combines all functions: heat-sinking, ceiling trim, ceiling brackets and gear tray connection / Light-tight housing / Suitable for ceiling tile thickness from 1-25 mm / Recessed frosted diffuser for optimal light distribution and high homogeneity / White modular reflector, ABS injection-molded with light-tight connection of LED board / Excellent heat dissipation through die-cast aluminium heat sink with FAST (Flexible Air Stream) Technology / Colour rendering index Ra > 80 / Colour tolerance according to MacAdam = 3 SDCM / Complete with electric converter / Protection class IP54 (for light emission surface for installation in closed ceilings)