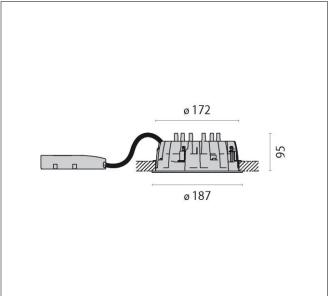

## PERFORMANCE IN LIGHTING

ART.: 818712434001

DLSB185 LED OPAL COVER - 95 mm

Art.: 818712434001, DLSB185 LED, Opal-white pmma diffuser, 26W, 4000K, Driver static, Symmetrical - direct, White, Recessed round LED downlight for indoors, consisting of: / Multi-purpose die-cast aluminium housing combines all functions: heat-sinking, ceiling trim, ceiling brackets and gear tray connection / Light-tight housing / Suitable for ceiling tile thickness from 1-25 mm / Recessed frosted diffuser for optimal light distribution and high homogeneity / White modular reflector, ABS injection-molded with light-tight connection of LED board / Excellent heat dissipation through die-cast aluminium heat sink with FAST (Flexible Air Stream) Technology / Colour rendering index Ra > 80 / Colour tolerance according to MacAdam = 3 SDCM / Complete with electric converter / Protection class IP54 (for light emission surface for installation in closed ceilings)