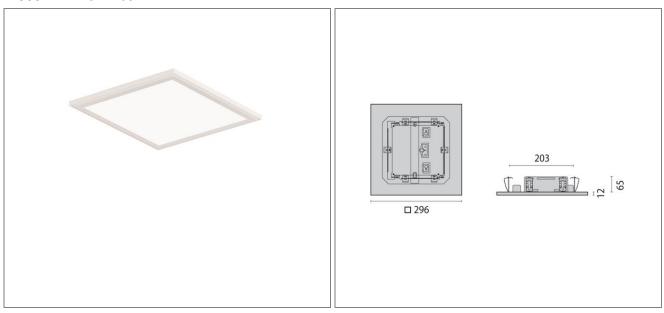

## PERFORMANCE IN LIGHTING

ART.: 8300591236400

FL300EB LED OPAL COVER

Art.: 8300591236400, FL300 EB LED, Opal-white pmma diffuser, 27W, 4000K, Driver dali, Direct, White, Recessed quadratic LED luminaire for indoors, consisting of: Housing made of extruded aluminium profile, powder-coated, LED Sidelight-Technology and light orienting plastic optic for a homogenous light distribution over the entire area of the cover Colour rendering index Ra > 80, Colour tolerance according to MacAdam ≤ 3 SDCM Also dimmable via TouchDIM<sup>®</sup>, Complete with electric converter