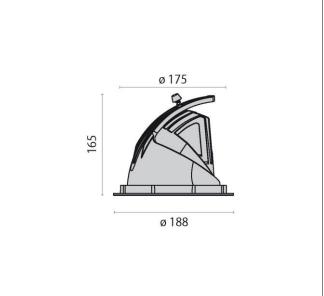

## PERFORMANCE IN LIGHTING

**ART.: 8435154326410** EB435 LED SPOT REFLECTOR

Art.: 8435154326410, EB435 LED, 35W, 4000K, Driver dali, Direct / spot ( $2 \times 0^{\circ}$ - $10^{\circ}$ ), White, Recessed LED luminaire for indoors, consisting of: Die-cast aluminum spotlight body and ring, powder-coated, Reflector can be swivelled horizontally inwards and outwards thanks to the unique swivel mechanism, Adjustable about 60° (from -15° up to 45°, rotatable about 355°, High-brilliance spherical faceted reflector for maximum lamp performance and neutral colour rendering, Reflector in Spot design, Colour rendering index Ra > 90, Colour tolerance according to MacAdam  $\leq$  3 SDCM Toolless mounting, Complete with electric converter, Anchor springs, Complete with clear safety glass pane