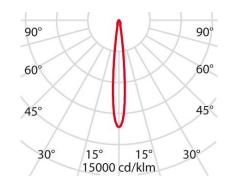

**Connected load** 35 W **Luminous flux** 3560 lm 102 lm/W **Efficiency** Colour temperature 4000K Colour rendering (CRI) 80 **IP class** 20 **Nominal voltage** 220 - 240 V Colour **RAL 9010** 