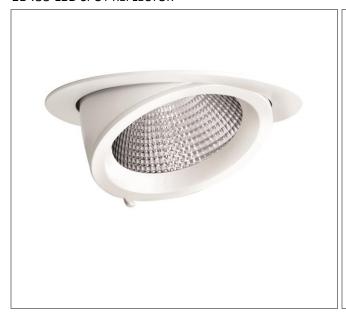

## PERFORMANCE IN LIGHTING

**ART.: 8435154326410** EB435 LED SPOT REFLECTOR

Art.: 8435154326410, EB435 LED, 35W, 4000K, Driver dali, Direct / spot ( $2 \times 0^{\circ}$ - $10^{\circ}$ ), White, Recessed LED luminaire for indoors, consisting of: Die-cast aluminum spotlight body and ring, powder-coated, Reflector can be swivelled horizontally inwards and outwards thanks to the unique swivel mechanism, Adjustable about 60° (from -15° up to 45°, rotatable about 355°, High-brilliance spherical faceted reflector for maximum lamp performance and neutral colour rendering, Reflector in Spot design, Colour rendering index Ra > 90, Colour tolerance according to MacAdam  $\leq$  3 SDCM Toolless mounting, Complete with electric converter, Anchor springs, Complete with clear safety glass pane