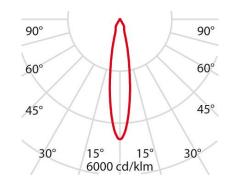

## PERFORMANCE IN LIGHTING

**ART.: 8435164453480** EB435 LED MEDIUM REFLECTOR

Art.: 8435164453480, EB435 LED, 40W, 4000K, Driver static, Direct / medium (2 x 11°-22°), Black, Recessed LED luminaire for indoors, consisting of: Die-cast aluminum spotlight body and ring, powder-coated, Reflector can be swivelled horizontally inwards and outwards thanks to the unique swivel mechanism, Adjustable about 60° (from -15° up to 45°, rotatable about 355°, High-brilliance spherical faceted reflector for maximum lamp performance and neutral colour rendering, Reflector in Medium design, Colour rendering index Ra > 90, Colour tolerance according to MacAdam ≤ 3 SDCM Toolless mounting, Complete with electric converter, Anchor springs, Complete with clear safety glass pane

**Connected load** 40 W **Luminous flux** 4300 lm 107 lm/W **Efficiency** Colour temperature 4000K Colour rendering (CRI) 80 **IP class** 20 **Nominal voltage** 220 - 240 V **RAL 9005** Colour