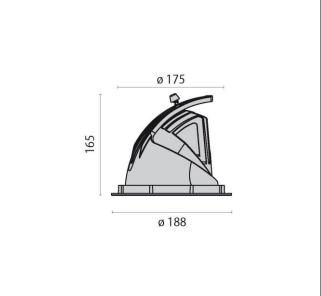

## PERFORMANCE IN LIGHTING

**ART.: 8435164453480** EB435 LED MEDIUM REFLECTOR

Art.: 8435164453480, EB435 LED, 40W, 4000K, Driver static, Direct / medium (2 x 11°-22°), Black, Recessed LED luminaire for indoors, consisting of: Die-cast aluminum spotlight body and ring, powder-coated, Reflector can be swivelled horizontally inwards and outwards thanks to the unique swivel mechanism, Adjustable about 60° (from -15° up to 45°, rotatable about 355°, High-brilliance spherical faceted reflector for maximum lamp performance and neutral colour rendering, Reflector in Medium design, Colour rendering index Ra > 90, Colour tolerance according to MacAdam ≤ 3 SDCM Toolless mounting, Complete with electric converter, Anchor springs, Complete with clear safety glass pane