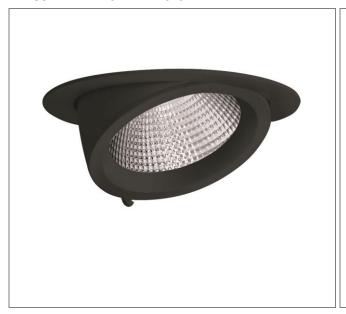

## PERFORMANCE IN LIGHTING

**ART.: 8435164453480** EB435 LED MEDIUM REFLECTOR

Art.: 8435164453480, EB435 LED, 40W, 4000K, Driver static, Direct / medium (2 x 11°-22°), Black, Recessed LED luminaire for indoors, consisting of: Die-cast aluminum spotlight body and ring, powder-coated, Reflector can be swivelled horizontally inwards and outwards thanks to the unique swivel mechanism, Adjustable about 60° (from -15° up to 45°, rotatable about 355°, High-brilliance spherical faceted reflector for maximum lamp performance and neutral colour rendering, Reflector in Medium design, Colour rendering index Ra > 90, Colour tolerance according to MacAdam ≤ 3 SDCM Toolless mounting, Complete with electric converter, Anchor springs, Complete with clear safety glass pane