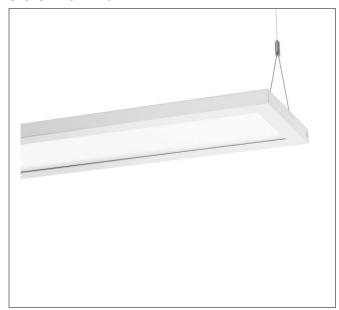

## PERFORMANCE IN LIGHTING

ART.: 8629261286418

SL629 PL CM PRISM

Art.: 8629261286418, SL629PL LB, Micro-prism, 26W, 4000K, Driver dali, 1238mm, Symmetrical - direct, White, Suspended luminaire systems, consisting of one or more luminaire-modules and individually selectable components. Housing made of steel sheet, powder-coated / Connecting elements and end pieces made of die-cast aluminium, powder-coated / Prismatic cover for efficient light diffusion, glare reduction and a high level of uniformity / Light distribution direct or direct/ indirect / Colour rendering index Ra > 80 / Colour tolerance according to MacAdam = 3 SDCM / Dimmable via TouchDIM® / VDU application suitable acc. to EN 12464-1 / Special colour versions available upon request / Please have a look for the components at the list of accessories