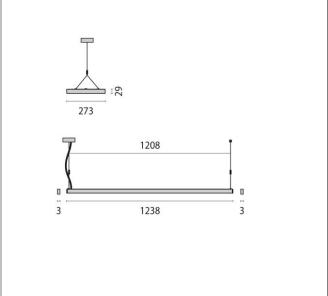

## PERFORMANCE IN LIGHTING

ART.: 8629261286418

SL629 PL CM PRISM

Art.: 8629261286418, SL629PL LB, Micro-prism, 26W, 4000K, Driver dali, 1238mm, Symmetrical - direct, White, Suspended luminaire systems, consisting of one or more luminaire-modules and individually selectable components. Housing made of steel sheet, powder-coated / Connecting elements and end pieces made of die-cast aluminium, powder-coated / Prismatic cover for efficient light diffusion, glare reduction and a high level of uniformity / Light distribution direct or direct/ indirect / Colour rendering index Ra > 80 / Colour tolerance according to MacAdam = 3 SDCM / Dimmable via TouchDIM® / VDU application suitable acc. to EN 12464-1 / Special colour versions available upon request / Please have a look for the components at the list of accessories