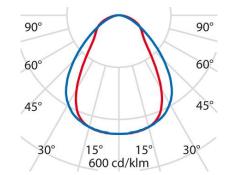

**Connected load** 26 W **Luminous flux** 3140 lm Efficiency 121 lm/W Colour temperature 4000K Colour rendering (CRI) 80 IP class 20 **Nominal voltage** 220 - 240 V Colour WH-RAL9016

UGR 16,3 Glare control ✓