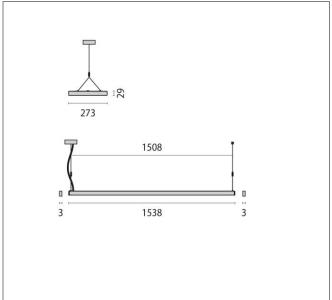

## PERFORMANCE IN LIGHTING

ART.: 8629261403338

SL629 PL CM PRISM

Art.: 8629261403338, SL629PL LB, Micro-prism, 31W, 3000K, Driver static, 1538mm, Symmetrical - direct, Grey, Suspended luminaire systems, consisting of one or more luminaire-modules and individually selectable components. Housing made of steel sheet, powder-coated / Connecting elements and end pieces made of die-cast aluminium, powder-coated / Prismatic cover for efficient light diffusion, glare reduction and a high level of uniformity / Light distribution direct or direct/ indirect / Colour rendering index Ra > 80 / Colour tolerance according to MacAdam = 3 SDCM / Dimmable via TouchDIM® / VDU application suitable acc. to EN 12464-1 / Special colour versions available upon request / Please have a look for the components at the list of accessories