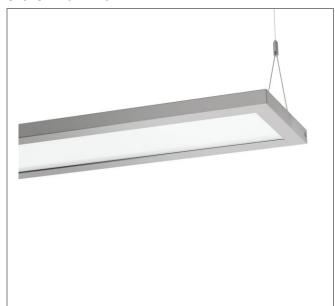

## PERFORMANCE IN LIGHTING

ART.: 8629261403338

SL629 PL CM PRISM

Art.: 8629261403338, SL629PL LB, Micro-prism, 31W, 3000K, Driver static, 1538mm, Symmetrical - direct, Grey, Suspended luminaire systems, consisting of one or more luminaire-modules and individually selectable components. Housing made of steel sheet, powder-coated / Connecting elements and end pieces made of die-cast aluminium, powder-coated / Prismatic cover for efficient light diffusion, glare reduction and a high level of uniformity / Light distribution direct or direct/ indirect / Colour rendering index Ra > 80 / Colour tolerance according to MacAdam = 3 SDCM / Dimmable via TouchDIM® / VDU application suitable acc. to EN 12464-1 / Special colour versions available upon request / Please have a look for the components at the list of accessories