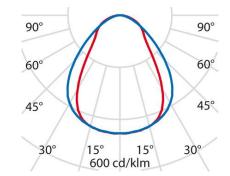

**Connected load** 31 W **Luminous flux** 3880 lm Efficiency 125 lm/W Colour temperature 3000K Colour rendering (CRI) 80 IP class 20 **Nominal voltage** 220 - 240 V Colour GR-RAL9006 **UGR** 16,3

Glare control