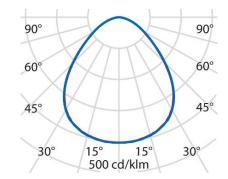

Connected load55 WLuminous flux1140 lmEfficiency21 lm/WColour temperature3000KColour rendering (CRI)80IP class20Nominal voltage220 – 240 V

 Nominal voltage
 220 – 240 V

 Colour
 BK-RAL9005

 UGR
 13,2

UGR 13,2 Glare control ✓