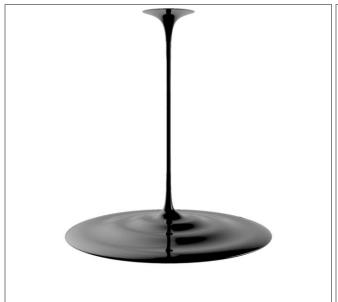

## PERFORMANCE IN LIGHTING

ART.: 8712211556341

LIQUID PL M BLACK

Art.: 8712211556341, LIQUID PL, Opal-white pmma diffuser, 55W, 3000K, Driver dali, Symmetrical - direct, Black, Suspended round LED luminaire for indoors, comprising: Luminaire head and canopy made of die-cast aluminium, with high-end liquid paint finish / Pendant tube made of steel, with high-end liquid paint finish / Liquid form communicates a dynamically flowing sculptural quality, frozen in time / Light optic with integrated high-transmitting light conductor made of black glass (BLACK) / Direct light distribution / LED Sidelight-Technology for a homogenous light distribution over the entire area of the cover / Dimmable via TouchDIM® / Colour rendering index Ra > 80 / Colour tolerance according to MacAdam = 3 SDCM / Special colour versions available upon request