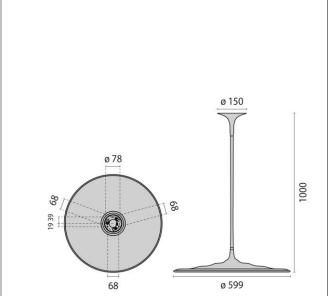

## PERFORMANCE IN LIGHTING

ART.: 8712211556341

LIQUID PL M BLACK

Art.: 8712211556341, LIQUID PL, Opal-white pmma diffuser, 55W, 3000K, Driver dali, Symmetrical - direct, Black, Suspended round LED luminaire for indoors, comprising: Luminaire head and canopy made of die-cast aluminium, with high-end liquid paint finish / Pendant tube made of steel, with high-end liquid paint finish / Liquid form communicates a dynamically flowing sculptural quality, frozen in time / Light optic with integrated high-transmitting light conductor made of black glass (BLACK) / Direct light distribution / LED Sidelight-Technology for a homogenous light distribution over the entire area of the cover / Dimmable via TouchDIM® / Colour rendering index Ra > 80 / Colour tolerance according to MacAdam = 3 SDCM / Special colour versions available upon request

Connected load55 WLuminous flux1140 lmEfficiency21 lm/WColour temperature3000KColour rendering (CRI)80IP class20Nominal voltage220 – 240 V

 Nominal voltage
 220 – 240 V

 Colour
 BK-RAL9005

 UGR
 13,2

UGR 13,2 Glare control ✓