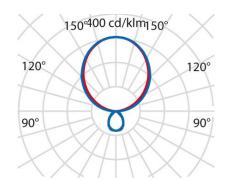

Connected load 118 W
Luminous flux 14300 lm
Efficiency 121 lm/W

Colour temperature 2700K - 6200K (TW)

Colour rendering (CRI) 80 IP class 20

Nominal voltage 220 – 240 V Colour GR-RAL9006

UGR 5,0 Glare control √