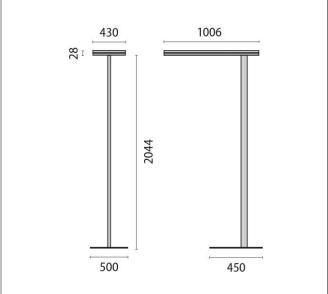

**ART.: 8720761105930** SL720SL XL LED MICROPRISMA

Art.: 8720761105930, SL720SL XL LED, Micro-prism, 118W, 2700K - 6200K (TW), Driver dali, 1035mm, Symmetrical - Direct / indirect, Grey, LED free-standing luminaire for interior, including: Steel sheet head, extruded aluminium profile post, steel sheet base, powder painted / Angle of the lamp head adjustable using a set screw / Microprismatic diffuser for efficient light diffusion, glare reduction and a high uniformity / Direct / indirect light distribution / Suitable for simultaneous lighting of 2 workstations / Colour rendering index Ra > 80 / Colour tolerance according to MacAdam = 3 SDCM / Direct share of light dimmable; colour temperature 4000K / Complete with flexible power cord with plug / DALI dimmable / VDU application suitable acc. to EN 12464-1 / Light colour and brightness of indirect light share manually adjustable via Tunable White control / 3000 K colour temperature version on demand / Special colour versions available upon request