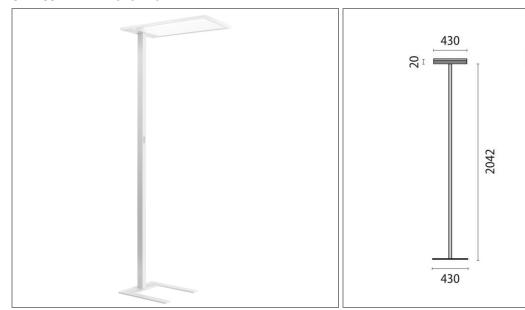

705

450

**ART.: 8720761775910** SL720SL L LED MICROPRISMA

Art.: 8720761775910, SL720SL L LED, Micro-prism, 85W, 2700K - 6200K (TW), Driver dali, 705mm, Direct / indirect, White, LED free-standing luminaire for interior, including: Steel sheet head, extruded aluminium profile post, steel sheet base, powder painted, Micro-prismatic diffuser for efficient light diffusion, glare reduction and a high uniformity, Direct / indirect light distribution, Colour rendering index Ra > 80, Colour tolerance according to MacAdam ≤ 3 SDCM Direct share of light dimmable; colour temperature 4000K, Complete with flexible power cord with plug, VDU application suitable acc. to EN 12464-1, Sensor device available with task oriented PIRdetector and daylight control, Light colour and brightness of indirect light share manually adjustable via Tunable White control, Light colour and brightness of indirect light share automatically adjustable via HCL (Human Centric Lighting) for wholesome and performance-enhancing management of the biorhythm, 3000 K colour temperature version on demand, Special colour versions available upon request

 Connected load
 85 W

 Luminous flux
 10120 lm

 Efficiency
 119 lm/W

Colour temperature 2700K - 6200K (TW)

Colour rendering (CRI) 80 IP class 20

 Nominal voltage
 220 - 240 V

 Colour
 RAL 9016

 UGR
 6,2