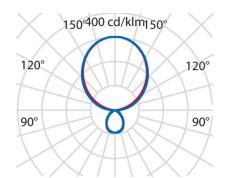

 Connected load
 85 W

 Luminous flux
 10120 lm

 Efficiency
 119 lm/W

Colour temperature 2700K - 6200K (TW)

Colour rendering (CRI) 80 IP class 20

 Nominal voltage
 220 - 240 V

 Colour
 RAL 9016

 UGR
 6,2

Glare control