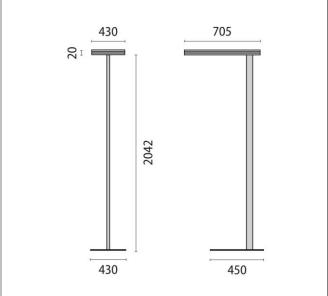

**ART.: 8720761775930** SL720SL L LED MICROPRISMA

Art.: 8720761775930, SL720SL L LED, Micro-prism, 85W, 2700K - 6200K (TW), Driver dali, 705mm, Direct / indirect, Grey, LED free-standing luminaire for interior, including: Steel sheet head, extruded aluminium profile post, steel sheet base, powder painted, Micro-prismatic diffuser for efficient light diffusion, glare reduction and a high uniformity, Direct / indirect light distribution, Colour rendering index Ra > 80, Colour tolerance according to MacAdam ≤ 3 SDCM Direct share of light dimmable; colour temperature 4000K, Complete with flexible power cord with plug, VDU application suitable acc. to EN 12464-1, Sensor device available with task oriented PIRdetector and daylight control, Light colour and brightness of indirect light share manually adjustable via Tunable White control, Light colour and brightness of indirect light share automatically adjustable via HCL (Human Centric Lighting) for wholesome and performance-enhancing management of the biorhythm, 3000 K colour temperature version on demand, Special colour versions available upon request