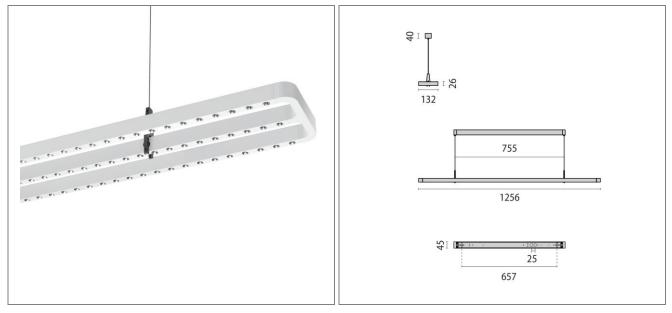

## ART.: 8726441699310

SMALL LINE PL REFLECTOR

Art.: 8726441699310, SMALL LINE PL, Reflector / mirror finish, 69W, 3000K, dimSMART!, 1226mm, Circular / wideflood (61° - 75°), White, LED suspended luminaire for interior, comprising: Extruded aluminium profile housing, die-cast aluminium end caps, steel sheet canopy, painted / Slender plates with open spaces give the luminaire a uniquely delicate design / Direct / indirect light distribution / Gear tray with high-shine multifaceted reflectors made of pure aluminium for maximum luminaire efficiency and neutral colour rendering / Colour rendering index Ra > 80 / Colour tolerance according to MacAdam = 3 SDCM / Complete with steel suspension cable (1.5 m) and and canopy / The luminaire unit is attached to the cable suspension without tools using clips / Power is supplied via the cable suspension, no additional supply cable is required / VDU application suitable acc. to EN 12464-1 / Special colour versions available upon request / Continuous mounted version at www.light-performer.com / Bluetooth sensor component for use with dimSMART! light control

Connected load Luminous flux Efficiency Colour temperature Colour rendering (CRI) IP class Nominal voltage Colour UGR Glare control

69 W 7630 lm 111 lm/W 3000K 80 20 220 – 240 V WH-RAL9016 8,7