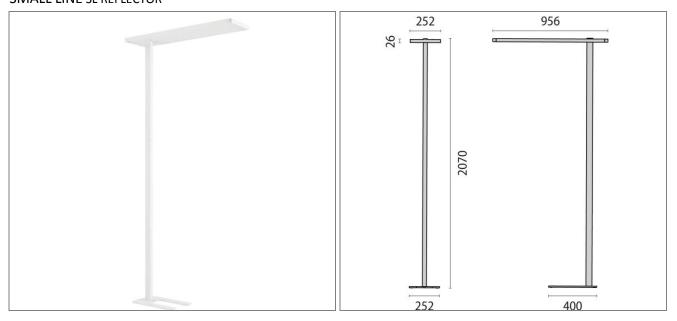

**ART.: 8726741595410** SMALL LINE SL REFLECTOR

Art.: 8726741595410, SMALL LINE SL, Micro-prism, 63W, 4000K, Driver dali, 956mm, Symmetrical - Direct / indirect, White, LED free-standing luminaire for interior, including: Pole and light plate made of extruded aluminium profile, head piece made of die cast aluminium, sheet steel base, powder-coated / Slender plates with open spaces give the luminaire a uniquely delicate design / The fitting is available with different light optics: / Gear tray with individual lenses of symmetrical distribution for optimum light diffusion / Gear tray with high-shine multifaceted reflectors made of pure aluminium for maximum luminaire efficiency and neutral colour rendering / Direct / indirect light distribution / Direct and indirect portions individually dimmable using TouchDIM® (for version with sensor: direct and indirect portions dimmable in tandem using TouchDIM®) / Colour rendering index Ra > 80 / Colour tolerance according to MacAdam = 3 SDCM / VDU application suitable acc. to EN 12464-1 / Sensor device available with task oriented PIRdetector and daylight control / Special colour versions available upon request