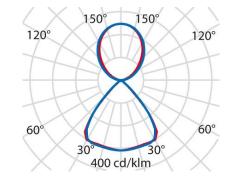

**Connected load** 63 W **Luminous flux** 7150 lm Efficiency 112 lm/W Colour temperature 4000K Colour rendering (CRI) 80 **IP class** 20 **Nominal voltage** 220 - 240 VColour WH-RAL9016 **UGR** 9,9

Glare control