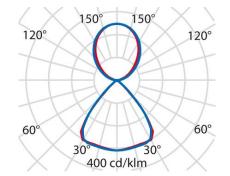

**Connected load** 63 W **Luminous flux** 7150 lm Efficiency 112 lm/W Colour temperature 4000K Colour rendering (CRI) 80 **IP class** 20 **Nominal voltage** 220 - 240 VColour WH-RAL9016 **UGR** 9,9

Glare control