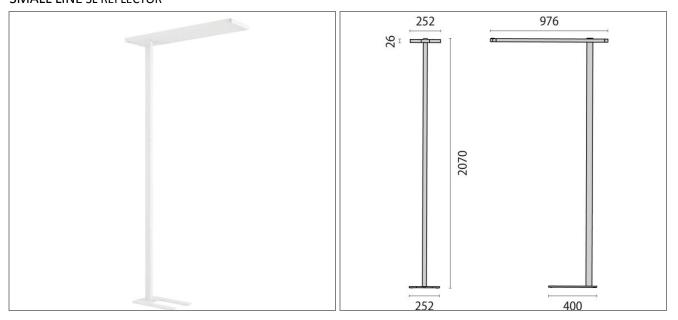

**ART.: 8726741598410** SMALL LINE SL REFLECTOR

Art.: 8726741598410, SMALL LINE SL, Micro-prism, 63W, 4000K, Sensor, 976mm, Symmetrical - Direct / indirect, White, LED free-standing luminaire for interior, including: Pole and light plate made of extruded aluminium profile, head piece made of die cast aluminium, sheet steel base, powder-coated / Slender plates with open spaces give the luminaire a uniquely delicate design / The fitting is available with different light optics: / Gear tray with individual lenses of symmetrical distribution for optimum light diffusion / Gear tray with high-shine multifaceted reflectors made of pure aluminium for maximum luminaire efficiency and neutral colour rendering / Direct / indirect light distribution / Direct and indirect portions individually dimmable using TouchDIM® (for version with sensor: direct and indirect portions dimmable in tandem using TouchDIM®) / Colour rendering index Ra > 80 / Colour tolerance according to MacAdam = 3 SDCM / VDU application suitable acc. to EN 12464-1 / Sensor device available with task oriented PIRdetector and daylight control / Special colour versions available upon request