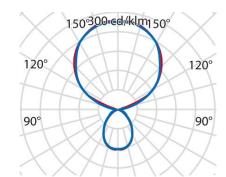

**Connected load** 126 W **Luminous flux** 15630 lm Efficiency 124 lm/W Colour temperature 4000K Colour rendering (CRI) 80 IP class 20 **Nominal voltage** 220 - 240 V Colour WH-RAL9016

UGR 10,1 Glare control ✓