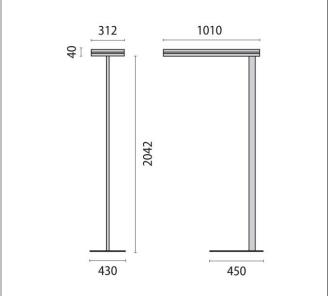

ART.: 8740761138411

SL740SL XL LED MICROPRISMATIC COVER

Art.: 8740761138411, SL740SL XL LED, Micro-prism, 126W, 4000K, Sensor, 1010mm, Symmetrical - Direct / indirect, White, LED free-standing luminaire for interior, including: Steel sheet head, extruded aluminium profile post, steel sheet base, powder painted / Angle of the lamp head adjustable using a set screw / Microprismatic diffuser for efficient light diffusion, glare reduction and a high uniformity / Direct / indirect light distribution / Suitable for simultaneous lighting of 2 workstations / Colour rendering index Ra > 80 / Colour tolerance according to MacAdam = 3 SDCM / VDU application suitable acc. to EN 12464-1 / Complete with flexible power cord with plug / Complete with motion sensor with daylight threshold adjustability / Special colour versions available upon request

**Connected load** 126 W **Luminous flux** 15630 lm Efficiency 124 lm/W Colour temperature 4000K Colour rendering (CRI) 80 IP class 20 **Nominal voltage** 220 - 240 V Colour WH-RAL9016

UGR 10,1 Glare control ✓