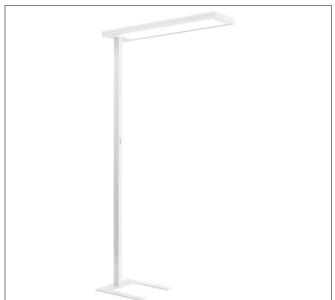

ART.: 8740761138411

SL740SL XL LED MICROPRISMATIC COVER

Art.: 8740761138411, SL740SL XL LED, Micro-prism, 126W, 4000K, Sensor, 1010mm, Symmetrical - Direct / indirect, White, LED free-standing luminaire for interior, including: Steel sheet head, extruded aluminium profile post, steel sheet base, powder painted / Angle of the lamp head adjustable using a set screw / Microprismatic diffuser for efficient light diffusion, glare reduction and a high uniformity / Direct / indirect light distribution / Suitable for simultaneous lighting of 2 workstations / Colour rendering index Ra > 80 / Colour tolerance according to MacAdam = 3 SDCM / VDU application suitable acc. to EN 12464-1 / Complete with flexible power cord with plug / Complete with motion sensor with daylight threshold adjustability / Special colour versions available upon request