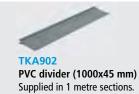

## **Simon TRUNKING**

**ALUMINIUM TRUNKING FOR K45 MECHANISMS** Trunking Accessories

| Trunking                                                 | Accessories                                          |                                                   |                                                   |                                  |
|----------------------------------------------------------|------------------------------------------------------|---------------------------------------------------|---------------------------------------------------|----------------------------------|
|                                                          |                                                      |                                                   | 1                                                 |                                  |
| <ul><li>Anodised aluminium</li><li>Length: 2 m</li></ul> | Flat angle piece<br>(Painted aluminium)              | Variable outer angle piece<br>(Painted aluminium) | Variable inner angle piece<br>(Painted aluminium) | End cover<br>(Painted aluminium) |
| 90x55 mm<br>1 compartment                                |                                                      |                                                   |                                                   |                                  |
| TK11081 /8                                               | TKA101208 /8                                         | TKA102208 /8                                      | TKA103208 /8                                      | TKA905502 /8                     |
| 130x55 mm<br>2 compartments                              |                                                      |                                                   |                                                   |                                  |
| TK11102 /8                                               | TKA10305505 /8                                       | TKA1305506 /8                                     | TKA1305507 /8                                     | TKA1305502 /8                    |
| 160x55 mm<br>2 compartments                              |                                                      |                                                   |                                                   |                                  |
|                                                          | TKA101212 /8                                         | TKA1605506 /8                                     | TKA1605507 /8                                     | TKA1605502 /8                    |
| TK11122 /8 185x55 mm 3 compartments                      |                                                      |                                                   |                                                   |                                  |
| TK11143 /8                                               | TKA101214 /8                                         | TKA1855506 /8                                     | TKA1855507 /8                                     | TKA1855502 /8                    |
| 70x50 mm<br>1 compartment                                | Accessories for 70x50 mm stainless-steel trunking    |                                                   |                                                   |                                  |
|                                                          |                                                      |                                                   |                                                   |                                  |
|                                                          | Universal Accessory (flat corner piece and junction) | Fixed external angle piece                        | Fixed internal angle piece                        | End cover<br>(Stainless steel)   |