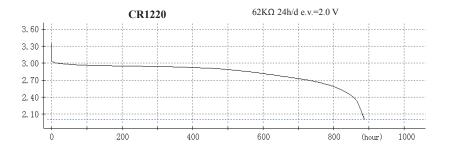

## ELECTRICAL CHARACTERISTICS / CARACTERISTIQUES ÉLECTRIQUES

| LOAD           | CHARGE              | 3ΚΩ   | 62ΚΩ            |
|----------------|---------------------|-------|-----------------|
| TEST MODE      | MODE TEST           | 24h/d | 24h/d           |
| END VOLTAGE    | TENSION DE FIN      | 2.0V  | 2.0V            |
| INITIAL* MAD   | DURÉE D'UTILISATION | 31 h  | 750 h           |
| DISCHARGE MODE | MODE DÉCHARGE       | 62kΩ  | 24h/d e.v.:2.0V |

## DISCHARGE CURVES / COURBES DE DÉCHARGE