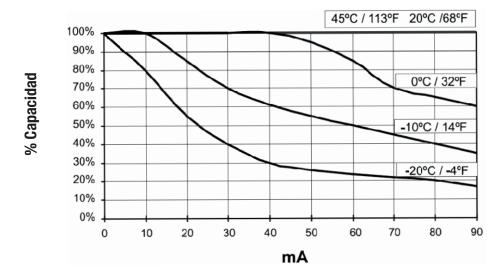

-----------------|----------------|-----------------------------|-----------------------------------|
| USO    | Resistencia $(\Omega)$ | Periodo diario | <b>Tensión final</b><br>(V) | CAPACIDAD<br>MEDIA<br>MINIMA (Ah) |
| RAPIDO | 30                     | 14h            | 1.8                         | 175                               |
| NORMAL | 60                     | 14h            | 1.8                         | 175                               |







#### **CURVA DE DESCARGA PARA RÉGIMEN ALTO**

#### **CURVA DE DESCARGA PARA RÉGIMEN BAJO**

#### $30 \Omega - 14 HORAS/DÍA - TENSIÓN DE DETENCIÓN 1.8 VOLTS$

# 3 2.6 1.8 1.4 0 270 540 810 1080 1350 1620 1890 2160 Horas

## $60 \Omega - 14 HORAS/DÍA - TENSIÓN DE DETENCIÓN 1.8 VOLTS$



#### CACIDAD SEGÚN LA TEMPERATURA Y EL RÉGIMEN