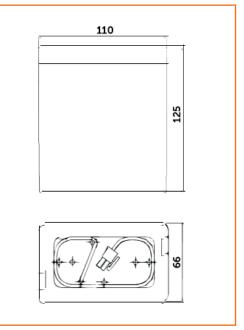

## **INFORMACIÓN GENERAL**

| MARCA                        | NX                      |  |  |
|------------------------------|-------------------------|--|--|
| TECHNOLOGÍA                  | Zinc Aire-Alcalina      |  |  |
| TENSIÓN NOMINAL              | 3V                      |  |  |
| CAPACIDAD NOMINAL            | 180Ah                   |  |  |
| DIMENSIONES                  |                         |  |  |
| <ul> <li>Longitud</li> </ul> | 110mm                   |  |  |
| <ul> <li>Anchura</li> </ul>  | 66mm                    |  |  |
| • Altura                     | 125mm                   |  |  |
| TERMINALES                   | Conector: Molex minifit |  |  |
| PESO                         | 1.3kg                   |  |  |
| RANGO DE TEMPERATURA         | -20 °C / + 45 °C        |  |  |
| GARANTIA                     | 2 años                  |  |  |