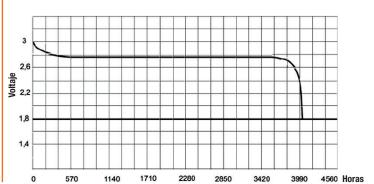

|
|--------|------------------------|----------------|-----------------------------|-----------------------------------|
| USO    | Resistencia $(\Omega)$ | Periodo diario | <b>Tensión final</b><br>(V) | CAPACIDAD<br>MEDIA<br>MINIMA (Ah) |
| RAPIDO | 30                     | 14h            | 1.8                         | 175                               |
| NORMAL | 60                     | 14h            | 1.8                         | 175                               |







#### **CURVA DE DESCARGA PARA RÉGIMEN ALTO**

#### **CURVA DE DESCARGA PARA RÉGIMEN BAJO**

#### $30 \Omega - 14 HORAS/DÍA - TENSIÓN DE DETENCIÓN 1.8 VOLTS$

# 3 2.6 1.8 1.4 0 270 540 810 1080 1350 1620 1890 2160 Horas

## $60 \Omega - 14 HORAS/DÍA - TENSIÓN DE DETENCIÓN 1.8 VOLTS$



#### CACIDAD SEGÚN LA TEMPERATURA Y EL RÉGIMEN