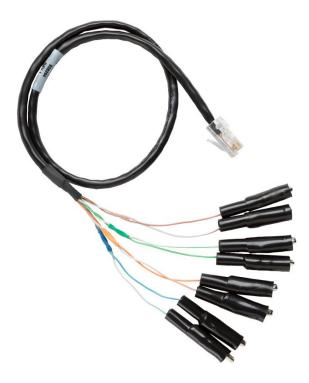

# Fluke Networks CLIP-SET RJ45 To 8-Clip Test Leads

### **Key features**

- Clip set includes RJ45 to 8-clip test lead
- 8 clips are grouped into 4 sets of 2 clips each by color code
- Compatible with MicroScanner<sup>™</sup> and CableIQ

## Product overview: Fluke Networks CLIP-SET RJ45 To 8-Clip Test Leads

Clip set includes RJ-45-to-8-clip test lead for CablelQ™ or MicroScanner

#### **CLIP-SET RJ45**

Fluke Networks CLIP-SET RJ45 To 8-Clip Test Leads

Includes:

• RJ-45-to-8-clip test lead for CableIQ<sup>™</sup> or MicroScanner