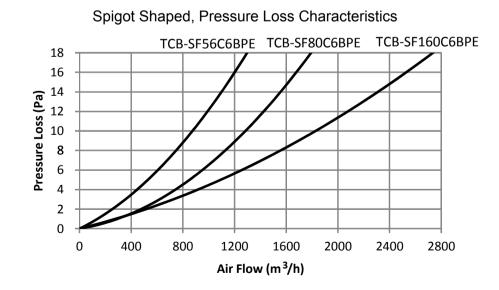

#### 4. External Pressure Loss Characteristic

When you use these "Spigot Flange" with Concealed Duct Type and High Static Presure type, pressure-loss characteristics depends on Air Flow.