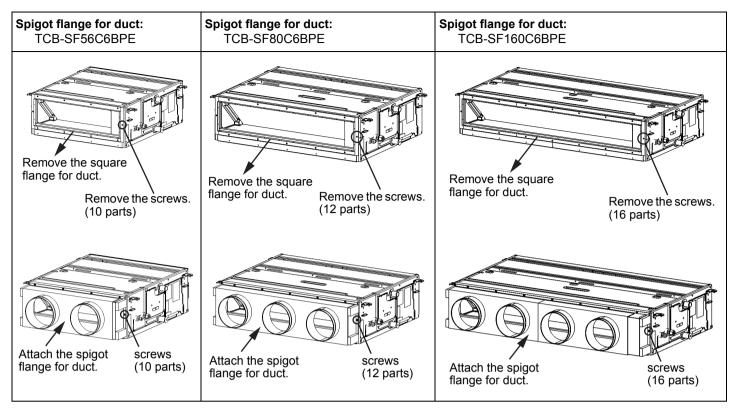

## 3. How to install

Remove screws on square flange for duct of indoor unit and attach the spigot flange for duct with the screws.