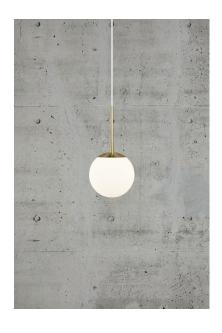

## nordlux®

Height (cm): 29 Width (cm): 15

15

Shade diameter (cm): 15 Shade height (cm): 15

## Grant 15

Item number: 2010553035 Brass

EAN: 5704924001109

Packaging unit 3 Material: Glass/Metal

IP20, Class 2 (Double isolated), 230V

Cord: 200 cm, White

Can the cable be replaced? No

E14, Max. 15W, Light source not included

Area: Indoor

Grant balances simplicity and elegance in the best way imaginable, where all the unnecessary decorations are removed, allowing the shape and materials to stand out. The beautiful luminous spherical glass dome is enclosed by its frame, creating a complete and decorative whole.