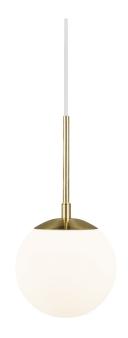

## nordlux®

Height (cm): 29 Width (cm): 15

15

Shade diameter (cm): 15 Shade height (cm): 15

## Grant 15

Item number: 2010553035 Brass

EAN: 5704924001109

Packaging unit 3 Material: Glass/Metal

IP20, Class 2 (Double isolated), 230V

Cord: 200 cm, White

Can the cable be replaced? No

E14, Max. 15W, Light source not included

Area: Indoor

Grant balances simplicity and elegance in the best way imaginable, where all the unnecessary decorations are removed, allowing the shape and materials to stand out. The beautiful luminous spherical glass dome is enclosed by its frame, creating a complete and decorative whole.