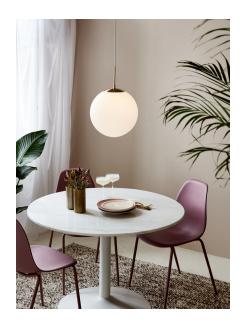

Area: Indoor

Grant balances simplicity and elegance in the best way imaginable, where all the unnecessary decorations are removed, allowing the shape and materials to stand out. The beautiful luminous spherical glass dome is enclosed by its frame, creating a complete and decorative whole.