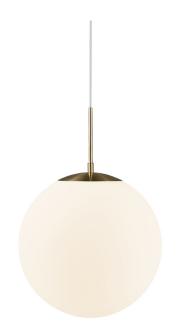

## nordlux®

Width (cm): 35 35

Shade diameter (cm): 35 Shade height (cm): 35

## Grant 35

Item number: 2010573035 Brass

EAN: 5704924001123

Packaging unit 2 Material: Glass/Metal

IP20, Class 2 (Double isolated), 230V

Cord: 200 cm, White

Can the cable be replaced? No

E27, Max. 25W, Light source not included

Area: Indoor

Grant balances simplicity and elegance in the best way imaginable, where all the unnecessary decorations are removed, allowing the shape and materials to stand out. The beautiful luminous spherical glass dome is enclosed by its frame, creating a complete and decorative whole.