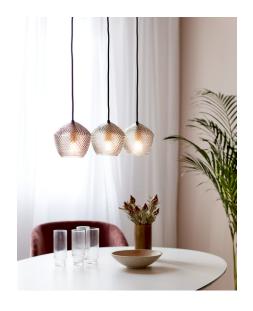

## nordlux®

Height (cm): 15.2 Width (cm): 15

77

Shade diameter (cm): 15

## Orbiform

Item number: 2010693047 Brass

EAN: 5704924001543

Packaging unit 3 Material: Glass/Metal

IP20, Class 2 (Double isolated), 230V Cord: 200 cm, Black textile cable Can the cable be replaced? No

E14, Max. 25W, Light source not included

Area: Indoor

Orbiform oozes of exclusivity and glamor. The series combines brushed brass with a pentagon-shaped glass dome adorned with a beautiful diamond pattern that enhances the luster of the glass and provides a unique light effect in the room. The beautiful glass gives associations to the period with crystal interior, which now again has become a popular decor element.