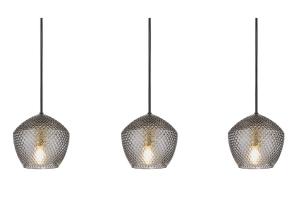

## nordlux®

Height (cm): 15.2 Width (cm): 15

77

Shade diameter (cm): 15

## Orbiform

Item number: 2010693047 Brass

EAN: 5704924001543

Packaging unit 3 Material: Glass/Metal

IP20, Class 2 (Double isolated), 230V Cord: 200 cm, Black textile cable Can the cable be replaced? No

E14, Max. 25W, Light source not included

Area: Indoor

Orbiform oozes of exclusivity and glamor. The series combines brushed brass with a pentagon-shaped glass dome adorned with a beautiful diamond pattern that enhances the luster of the glass and provides a unique light effect in the room. The beautiful glass gives associations to the period with crystal interior, which now again has become a popular decor element.