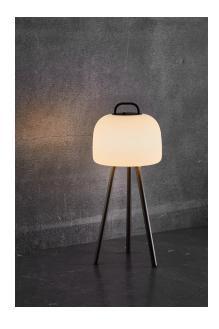

## Kettle tripod 31

Item number: 2018035003 Black EAN: 5701581496385

Packaging unit 3 Material: Metal , Light source Area: Outdoor

The possibilities are endless with the Kettle series, as you can determine the type of lamp you want with the replaceable accessories. Design and functionality are carefully thought through, so the series beautifully illuminates your everyday life - both inside and outside. Kettle is not only decorative, it also provides a good light, and simultaneously the brightness of the light can be adjusted in three levels. The built-in battery has a durability up to five hours at full power and even longer if the light is turned down to a cozy lighting. The battery is easily charged via the included USB cable.