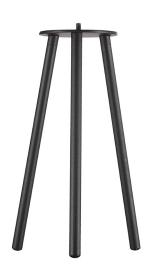

## Kettle tripod 31

Item number: 2018035003 Black EAN: 5701581496385

Packaging unit 3 Material: Metal , Light source Area: Outdoor

The possibilities are endless with the Kettle series, as you can determine the type of lamp you want with the replaceable accessories. Design and functionality are carefully thought through, so the series beautifully illuminates your everyday life - both inside and outside. Kettle is not only decorative, it also provides a good light, and simultaneously the brightness of the light can be adjusted in three levels. The built-in battery has a durability up to five hours at full power and even longer if the light is turned down to a cozy lighting. The battery is easily charged via the included USB cable.