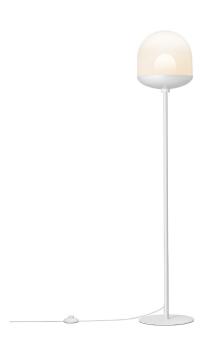

## nordlux®

Height (cm): 130.5 Width (cm): 25

25

Shade diameter (cm): 25 Tube diameter (cm): 1.3

## Magia

Item number: 2112044001 White EAN: 5704924005190

Packaging unit 2 Material: Glass/Metal

IP20, Class 2 (Double isolated), 230V

Cord: 150 cm, White

Can the cable be replaced? False

Switch on the cable

E27, Max. 15W, Light source not included

Area: Indoor

The Magia series radiates a modern and minimalist design in all its simplicity. The gradient colour effect on the mouthblown glass shade adds to a contemporary and trendy look. Create your own design expression with a decorative bulb or use the included diffuser for a soft, glare-free light.