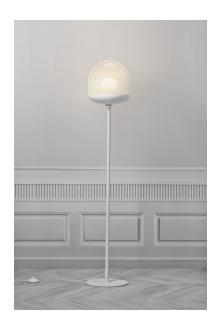

## nordlux®

Height (cm): 130.5 Width (cm): 25

25

Shade diameter (cm): 25 Tube diameter (cm): 1.3

## Magia

Item number: 2112044001 White EAN: 5704924005190

Packaging unit 2 Material: Glass/Metal

IP20, Class 2 (Double isolated), 230V

Cord: 150 cm, White

Can the cable be replaced? False

Switch on the cable

E27, Max. 15W, Light source not included

Area: Indoor

The Magia series radiates a modern and minimalist design in all its simplicity. The gradient colour effect on the mouthblown glass shade adds to a contemporary and trendy look. Create your own design expression with a decorative bulb or use the included diffuser for a soft, glare-free light.