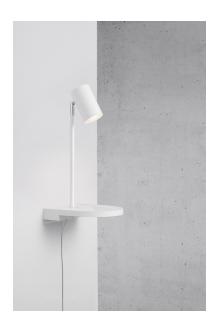

## nordlux®

Height (cm): 42.9 Projection (cm): 20 Width (cm): 20

20

Shade diameter (cm): 6 Tube diameter (cm): 1.13

Tilt angle: 90°

## Cody

Item number: 2112001001 White

EAN: 5704924005107

Packaging unit 3 Material: Metal

IP20, Class 2 (Double isolated), 230V

Cord: 150 cm, White

Can the cable be replaced? False

Switch on the fixture

GU10, Max. 15W, Light source not included

Area: Indoor

Cody is a multifunctional wall lamp in a compact, minimalist design. The practical shelf is perfect for keeping your most important necessities within reach. A USB port underneath the lamp makes it easy to charge your phone or other device. You can easily adjust the lamp head for a practical, directional light.