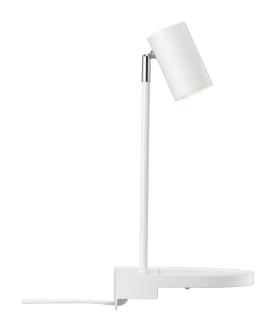

## nordlux®

Height (cm): 42.9 Projection (cm): 20 Width (cm): 20

20

Shade diameter (cm): 6 Tube diameter (cm): 1.13

Tilt angle: 90°

## Cody

Item number: 2112001001 White

EAN: 5704924005107

Packaging unit 3 Material: Metal

IP20, Class 2 (Double isolated), 230V

Cord: 150 cm, White

Can the cable be replaced? False

Switch on the fixture

GU10, Max. 15W, Light source not included

Area: Indoor

Cody is a multifunctional wall lamp in a compact, minimalist design. The practical shelf is perfect for keeping your most important necessities within reach. A USB port underneath the lamp makes it easy to charge your phone or other device. You can easily adjust the lamp head for a practical, directional light.