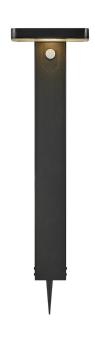

## Rica Square

Item number: 2118178003 Black EAN: 5704924004803

Packaging unit 3 Material: Stainless steel/Plastic

IP44, Class 3 (12V), SOLAR LED, Light source incl. 5w ledDimmable: No

Area: Outdoor

Sensor type: Motion sensor

The Rica series is a series of cordless, solar powered garden lamps in a modern and minimalist design. The pole lamps are charged by sunlight during the day, and turn on automatically when detecting motion. The downwards facing light is perfect for illuminating your main entrance, driveway or other areas with a lot of traffic. Easy installation with the included spike. Nordlux offers a 5-year LED guarantee.