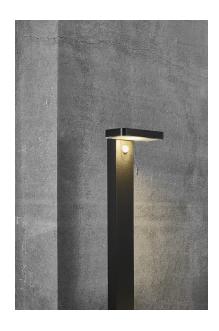

## Rica Square

Item number: 2118178003 Black EAN: 5704924004803

Packaging unit 3 Material: Stainless steel/Plastic

IP44, Class 3 (12V), SOLAR LED, Light source incl. 5w ledDimmable: No

Area: Outdoor

Sensor type: Motion sensor

The Rica series is a series of cordless, solar powered garden lamps in a modern and minimalist design. The pole lamps are charged by sunlight during the day, and turn on automatically when detecting motion. The downwards facing light is perfect for illuminating your main entrance, driveway or other areas with a lot of traffic. Easy installation with the included spike. Nordlux offers a 5-year LED guarantee.