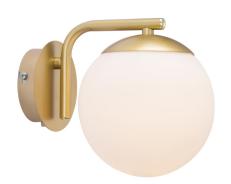

## nordlux®

Height (cm): 16.4 Projection (cm): 20.7 Shade diameter (cm): 14.5 Wall box (cm): Ø10

## Grant

Item number: 47091025 Brass EAN: 5701581411784

Packaging unit 3
Material: Metal/Glass
IP20, Class 2 (Double isolated), 230V
Cord: 200 cm, White
Can the cable be replaced? Yes
Switch on the cable
E14, Max. 40W, Light source not included

Area: Indoor

Grant balances simplicity and elegance in the best way imaginable. The extremely beautiful luminous glass dome is enclosed within its frame, creating a complete and decorative whole. At the same time, Grant contributes to one of today's design trends with the use of brass and opal-white glass.