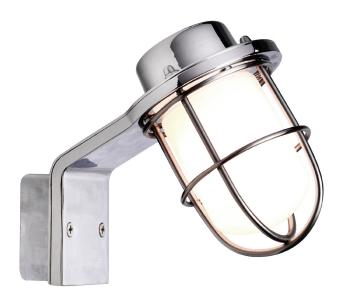

## Marina Bathroom

Height (cm): 15 Projection (cm): 14 Width (cm): 8.6

Shade diameter (cm): 5.5 Wall box (cm): 5,5 x 5,5

## Marina Bathroom

Item number: 62329933 Chrome EAN: 5701581331785

Packaging unit 3 Material: Metal/Glass

IP44, Class 2 (Double isolated), 230V G9, Max. 40W, Light source not included

Area: Indoor

The rustic, maritime lamp, Marina, was designed by Kaare Bækgaard. The design was inspired by elements of the maritime environment, where the forces of nature mean lighting must be well-protected. The lamp's sandblasted bulb is encircled by rustic metal elements that add to the raw design.