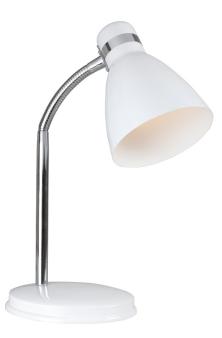

## Cyclone

Height (cm): 33 Shade diameter (cm): 11 Shade height (cm): 14 Tube diameter (cm): 1.4

## Cyclone

Item number: 73065001 White EAN: 5701581220379

Packaging unit 3 Material: Metal IP20, Class 2 (Double isolated), 230V Cord: 155 cm, White Can the cable be replaced? No Switch on the cable E14, Max. 15W, Light source not included

Area: Indoor

Small, elegant Nordlux Cyclone table light, which can be rotated and tilted depending on where light is needed. The shade and base are made of lacquered metal, and with a height of 33 cm there is ample space for the light, regardless of whether it is placed on an office desk or a bedside table.